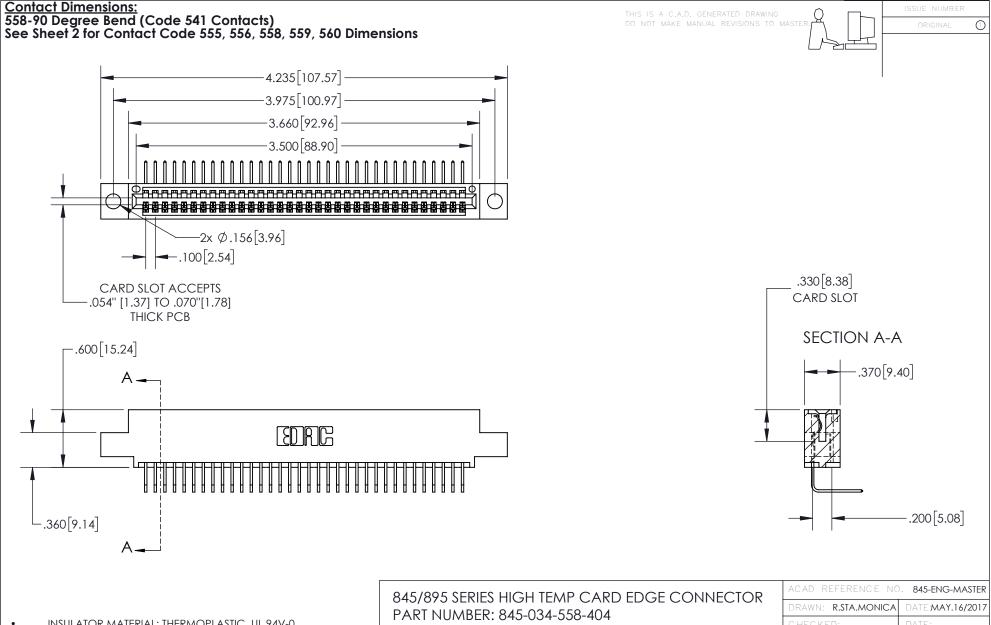

INSULATOR MATERIAL: THERMOPLASTIC, UL 94V-0

CONTACT MATERIAL; COPPER TIN ALLOY
CONTACT PLATING: GOLD ON THE MATING AREA, TIN PLATING
ON THE CONTACT TAILS, NICKEL UNDERPLATE

YOUR CONNECTION TO QUALITY & SERVICE