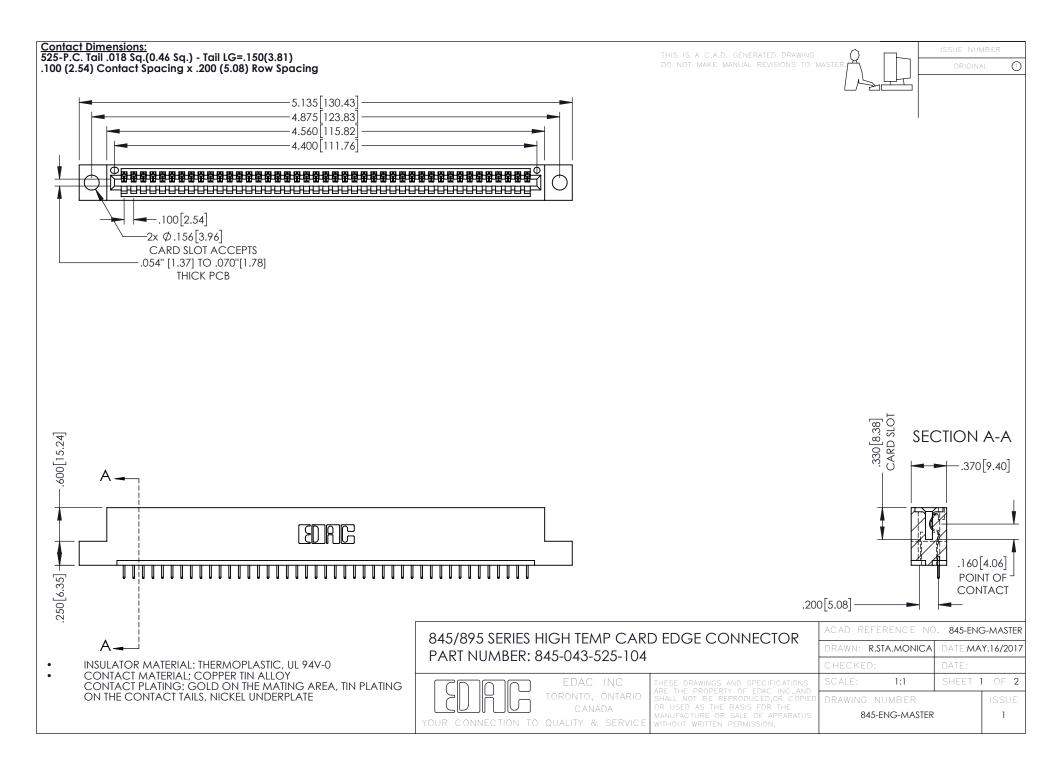

- INSULATOR MATERIAL: THERMOPLASTIC POLYESTER, UL 94V-0 DAP MATERIAL AVAILABLE UPON REQUEST
- CONTACT MATERIAL; COPPER ALLOY

**Contact Code 558** 

CONTACT PLATING: GOLD ON THE MATING AREA, TIN PLATING ON THE CONTACT TAILS, NICKEL UNDERPLATE

## 845/895 SERIES HIGH TEMP CARD EDGE CONNECTOR CONTACT CODE 555,556,558,559,560 DIMENSIONS

YOUR CONNECTION TO QUALITY & SERVICE

Contact Code 559

|   | ACAD REFERENCE NO   | . 845-ENG-MASTER |
|---|---------------------|------------------|
|   | DRAWN: R.STA.MONICA | DATE:MAY.16/2017 |
|   | CHECKED:            | DATE:            |
|   | SCALE: 1:1          | SHEET 2 OF 2     |
| D | DRAWING NUMBER      | ISSUE            |