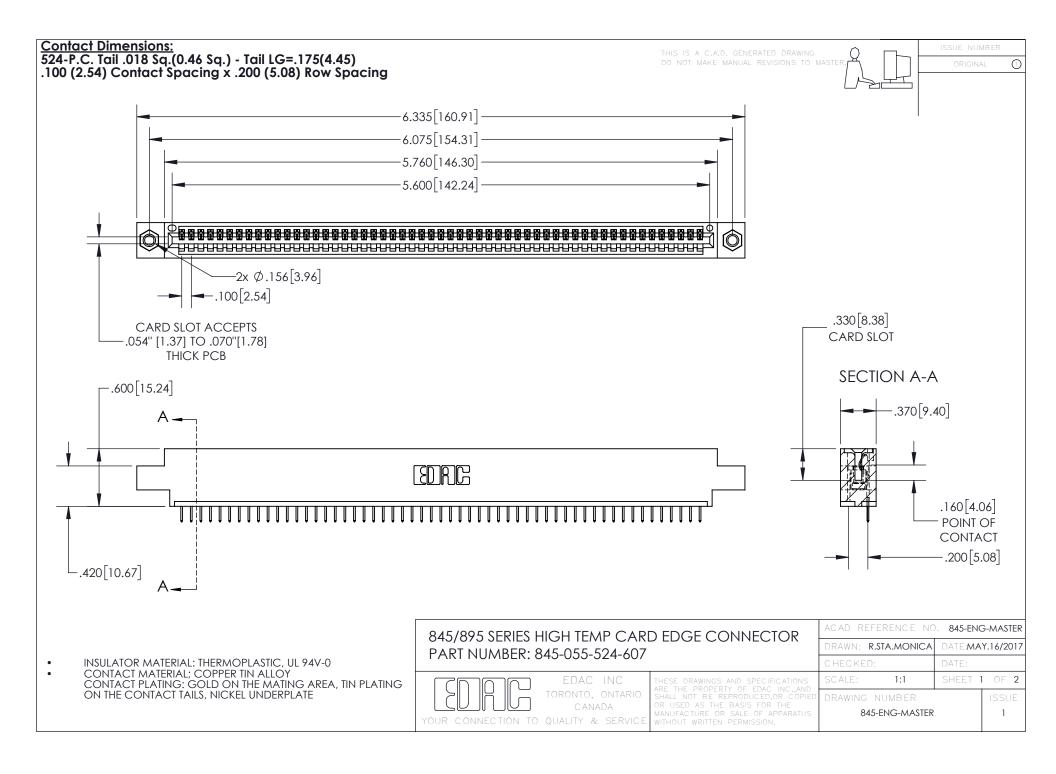

INSULATOR MATERIAL: THERMOPLASTIC POLYESTER, UL 94V-0 DAP MATERIAL AVAILABLE UPON REQUEST

**Contact Code 558** 

CONTACT MATERIAL; COPPER ALLOY CONTACT PLATING: GOLD ON THE MATING AREA, TIN PLATING ON THE CONTACT TAILS, NICKEL UNDERPLATE

## 845/895 SERIES HIGH TEMP CARD EDGE CONNECTOR CONTACT CODE 555,556,558,559,560 DIMENSIONS

YOUR CONNECTION TO QUALITY & SERVICE

Contact Code 559

|   | ACAD REFERENCE NO. 845-ENG-MASTER |                  |  |
|---|-----------------------------------|------------------|--|
|   | DRAWN: R.STA.MONICA               | DATE:MAY.16/2017 |  |
|   | CHECKED:                          | DATE:            |  |
|   | SCALE: 1:1                        | SHEET 2 OF 2     |  |
| D | DRAWING NUMBER                    | ISSUE            |  |

Contact Code 560