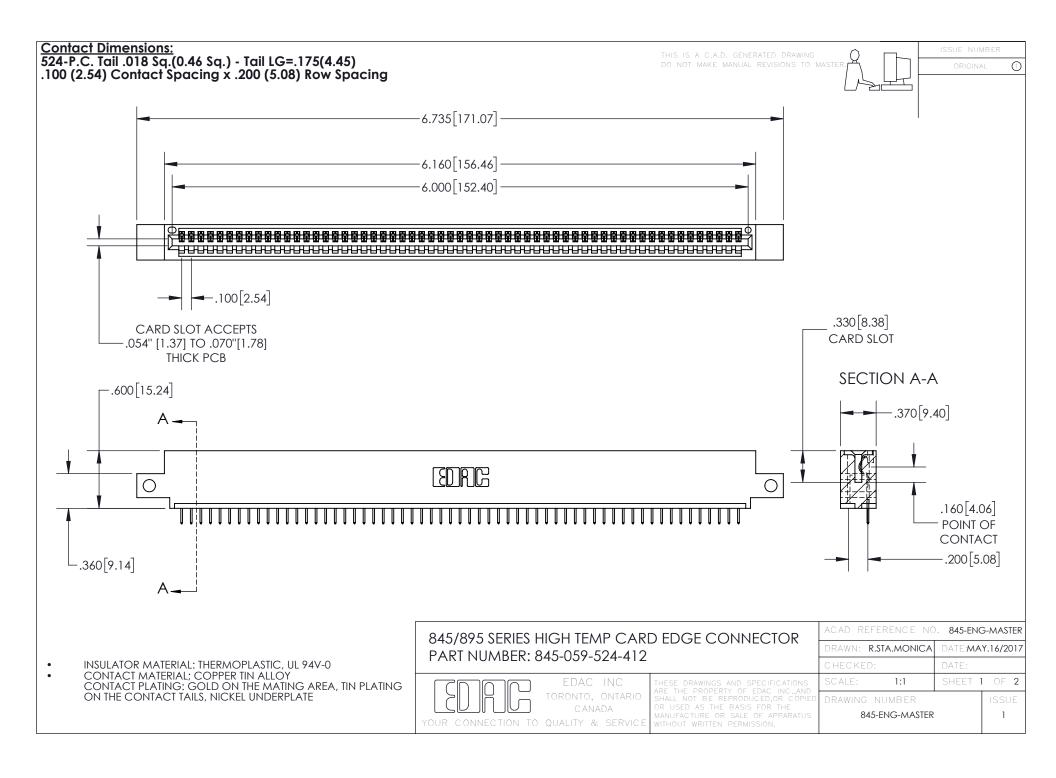

INSULATOR MATERIAL: THERMOPLASTIC POLYESTER, UL 94V-0 DAP MATERIAL AVAILABLE UPON REQUEST

**Contact Code 558** 

CONTACT MATERIAL; COPPER ALLOY CONTACT PLATING: GOLD ON THE MATING AREA, TIN PLATING ON THE CONTACT TAILS, NICKEL UNDERPLATE

## 845/895 SERIES HIGH TEMP CARD EDGE CONNECTOR CONTACT CODE 555,556,558,559,560 DIMENSIONS

YOUR CONNECTION TO QUALITY & SERVICE

Contact Code 559

|   | ACAD REFERENCE NO. 845-ENG-MASTER |                  |  |
|---|-----------------------------------|------------------|--|
|   | DRAWN: R.STA.MONICA               | DATE:MAY.16/2017 |  |
|   | CHECKED:                          | DATE:            |  |
|   | SCALE: 1:1                        | SHEET 2 OF 2     |  |
| D | DRAWING NUMBER                    | ISSUE            |  |

Contact Code 560