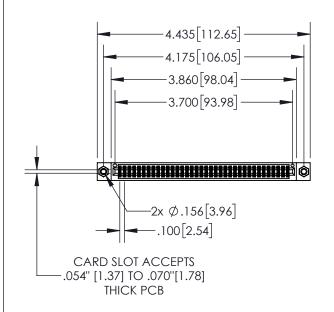

1

| .330[8.38]<br>CARD SLOT |                                   |  |  |  |
|-------------------------|-----------------------------------|--|--|--|
| -                       | .370[9.40]                        |  |  |  |
|                         | SECTION A-A                       |  |  |  |
| .150 [3.81]             | .160[4.06]<br>POINT OF<br>CONTACT |  |  |  |
| _                       | .200[5.08]                        |  |  |  |