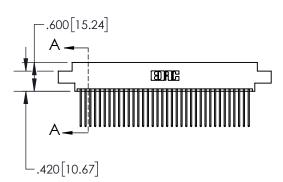

1

| .330[8.38]<br>CARD SLOT |                                   |  |  |  |
|-------------------------|-----------------------------------|--|--|--|
| -                       | .370[9.40]                        |  |  |  |
|                         | SECTION A-A                       |  |  |  |
| .150 [3.81]             | .160[4.06]<br>POINT OF<br>CONTACT |  |  |  |
| _                       | .200[5.08]                        |  |  |  |