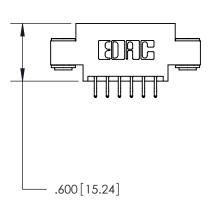

<u>Contact Dimensions:</u> 556-Extender Board Bend (Code 520 Contacts) See Sheet 2 for Contact Code 555, 556, 558, 559, 560 Dimensions

THIS IS A C.A.D. GENERATED DRAWING DO NOT MAKE MANUAL REVISIONS TO MASTER.

Card Slot Accepts .054 [1.37] to .070 [1.78] Thick P.C. Board .330 [8.38] Card Slot .160 [4.07] Point of Contact —

THIS IS A C.A.D. GENERATED DRAWING DO NOT MAKE MANUAL REVISIONS TO MASTER.

ISSUE NUMBER