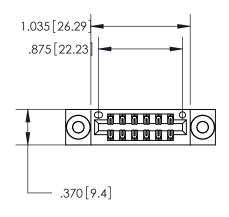

846/896 SERIES HIGH TEMP CARD EDGE CONNECTOR PART NUMBER: 846-012-556-803

YOUR CONNECTION TO QUALITY & SERVICE

**EDAC INC** TORONTO, ONTARIO CANADA

THESE DRAWINGS AND SPECIFICATIONS ARE THE PROPERTY OF EDAC INC.,AND SHALL NOT BE REPRODUCED, OR COPIED OR USED AS THE BASIS FOR THE MANUFACTURE OR SALE OF APPARATUS WITHOUT WRITTEN PERMISSION.

| ACAD REFERENCE NO. | 846-ENG-MASTER   |
|--------------------|------------------|
| DRAWN: J.LEE       | DATE: APR. 22/09 |
| CHECKED:           | DATE:            |
| SCALE: 1:1         | SHEET 1 OF 2     |
| DRAWING NUMBER     | ISSUE            |
| 846-ENG-MASTER     | 1                |