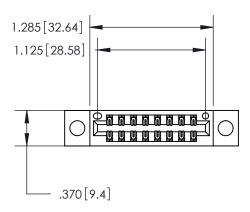

## 846/896 SERIES HIGH TEMP CARD EDGE CONNECTOR PART NUMBER: 846-016-526-804

**EDAC INC** TORONTO, ONTARIO CANADA

THESE DRAWINGS AND SPECIFICATIONS ARE THE PROPERTY OF EDAC INC., AND SHALL NOT BE REPRODUCED, OR COPIED OR USED AS THE BASIS FOR THE MANUFACTURE OR SALE OF APPARATUS WITHOUT WRITTEN PERMISSION.

Contact Dimensions: 526-P.C. Tail .018 Sq. (0.46 Sq.) - Tail LG. =.350 (8.89) .125 (3.18) Contact Spacing x .250 (6.35) Row Spacing

INSULATOR MATERIAL: THERMOPLASTIC POLYESTER, UL 94V-0 CONTACT MATERIAL; COPPER, NICKEL, TIN ALLOY CA-725 CONTACT PLATING: GOLD ON THE MATING AREA, TIN-LEAD