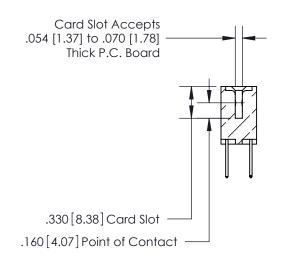

## 846/896 SERIES HIGH TEMP CARD EDGE CONNECTOR CONTACT CODE 555,556,558,559,560 DIMENSIONS

.150 [3.81]

YOUR CONNECTION TO QUALITY & SERVICE

**Contact Code 559** 

**EDAC INC** TORONTO, ONTARIO CANADA

THESE DRAWINGS AND SPECIFICATIONS ARE THE PROPERTY OF EDAC INC.,AND SHALL NOT BE REPRODUCED, OR COPIED OR USED AS THE BASIS FOR THE MANUFACTURE OR SALE OF APPARATUS WITHOUT WRITTEN PERMISSION.

**Contact Code 560** 

INSULATOR MATERIAL: THERMOPLASTIC POLYESTER, UL 94V-0 CONTACT MATERIAL; COPPER, NICKEL, TIN ALLOY CA-725 CONTACT PLATING: GOLD ON THE MATING AREA, TIN-LEAD ON THE CONTACT TAILS, NICKEL UNDERPLATE

**Contact Code 558** 