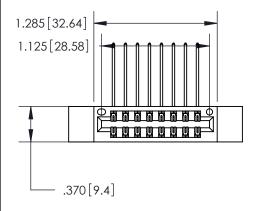

<u>Contact Dimensions:</u>
559-90 Degree Bend (Code 541 Contacts)
See Sheet 2 for Contact Code 555, 556, 558, 559, 560 Dimensions

THIS IS A C.A.D. GENERATED DRAWING DO NOT MAKE MANUAL REVISIONS TO MASTER.

| 846/896 SERIES HIGH TEMP CARD EDGE CONNECTOR |
|----------------------------------------------|
| PART NUMBER: 846-016-559-212                 |
| 1 ANT NOMBER. 040-010-337-212                |

YOUR CONNECTION TO QUALITY & SERVICE