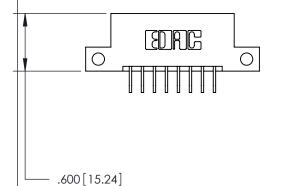

<u>Contact Dimensions:</u>
559-90 Degree Bend (Code 541 Contacts)
See Sheet 2 for Contact Code 555, 556, 558, 559, 560 Dimensions

THIS IS A C.A.D. GENERATED DRAWING DO NOT MAKE MANUAL REVISIONS TO MASTER.



ISSUE NUMBER

ORIGINAL





INSULATOR MATERIAL: THERMOPLASTIC POLYESTER, UL 94V-0 CONTACT MATERIAL; COPPER, NICKEL, TIN ALLOY CA-725

CONTACT PLATING: GOLD ON THE MATING AREA, TIN-LEAD ON THE CONTACT TAILS, NICKEL UNDERPLATE

| 846/896 SERIES HIGH TEMP CARD EDGE CONNECTOR |
|----------------------------------------------|
| PART NUMBER: 846-016-559-212                 |
| 1 ANT NOMBER. 040-010-337-212                |

YOUR CONNECTION TO QUALITY & SERVICE

**EDAC INC** TORONTO, ONTARIO CANADA

THESE DRAWINGS AND SPECIFICATIONS ARE THE PROPERTY OF EDAC INC.,AND SHALL NOT BE REPRODUCED, OR COPIED OR USED AS THE BASIS FOR THE MANUFACTURE OR SALE OF APPARATUS WITHOUT WRITTEN PERMISSION.

| ACAD REFERENCE NO. |       | 846-ENG-MASTER |           |
|--------------------|-------|----------------|-----------|
| DRAWN: