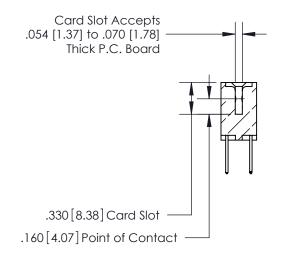

## 846/896 SERIES HIGH TEMP CARD EDGE CONNECTOR CONTACT CODE 555,556,558,559,560 DIMENSIONS

.150 [3.81]

YOUR CONNECTION TO QUALITY & SERVICE

**Contact Code 559** 

**EDAC INC** TORONTO, ONTARIO CANADA

THESE DRAWINGS AND SPECIFICATIONS ARE THE PROPERTY OF EDAC INC.,AND SHALL NOT BE REPRODUCED, OR COPIED OR USED AS THE BASIS FOR THE MANUFACTURE OR SALE OF APPARATUS WITHOUT WRITTEN PERMISSION.

**Contact Code 560** 

INSULATOR MATERIAL: THERMOPLASTIC POLYESTER, UL 94V-0 CONTACT MATERIAL; COPPER, NICKEL, TIN ALLOY CA-725 CONTACT PLATING: GOLD ON THE MATING AREA, TIN-LEAD ON THE CONTACT TAILS, NICKEL UNDERPLATE

**Contact Code 558** 