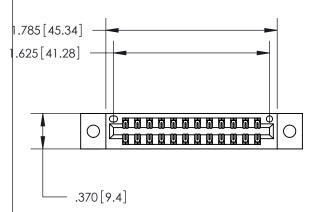

## 846/896 SERIES HIGH TEMP CARD EDGE CONNECTOR PART NUMBER: 846-024-526-802

**EDAC INC** TORONTO, ONTARIO CANADA

THESE DRAWINGS AND SPECIFICATIONS ARE THE PROPERTY OF EDAC INC.,AND SHALL NOT BE REPRODUCED, OR COPIED OR USED AS THE BASIS FOR THE MANUFACTURE OR SALE OF APPARATUS WITHOUT WRITTEN PERMISSION.

Contact Dimensions: 526-P.C. Tail .018 Sq. (0.46 Sq.) - Tail LG. =.350 (8.89) .125 (3.18) Contact Spacing x .250 (6.35) Row Spacing

INSULATOR MATERIAL: THERMOPLASTIC POLYESTER, UL 94V-0 CONTACT MATERIAL; COPPER, NICKEL, TIN ALLOY CA-725

CONTACT PLATING: GOLD ON THE MATING AREA, TIN-LEAD ON THE CONTACT TAILS, NICKEL UNDERPLATE

THIS IS A C.A.D. GENERATED DRAWING DO NOT MAKE MANUAL REVISIONS TO MASTER.

ISSUE NUMBER ORIGINAL