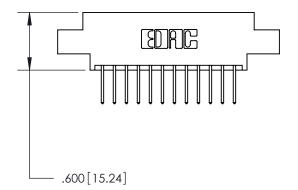

THIS IS A C.A.D. GENERATED DRAWING DO NOT MAKE MANUAL REVISIONS TO MASTER.

ISSUE NUMBER

.165[4.19]

.375 [9.54]

ORIGINAL

1

.060 [1.52] .125(3.18) to .210(5.33) **Outside Tails** .125(3.18) to .210(5.33) **Outside Tails** 