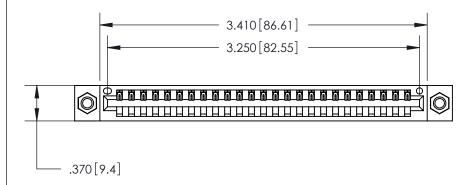

<u>Contact Dimensions:</u>
500-Wire Hole .050x.025 (1.27x0.64) - Tail LG. =.260 (6.60) .125 (3.18) Contact Spacing x .250 (6.35) Row Spacing

THIS IS A C.A.D. GENERATED DRAWING DO NOT MAKE MANUAL REVISIONS TO MASTER.

ISSUE NUMBER

ORIGINAL

Card Slot Accepts .054 [1.37] to .070 [1.78] Thick P.C. Board .330 [8.38] Card Slot .160 [4.07] Point of Contact -

INSULATOR MATERIAL: THERMOPLASTIC POLYESTER, UL 94V-0 CONTACT MATERIAL; COPPER, NICKEL, TIN ALLOY CA-725

CONTACT PLATING: GOLD ON THE MATING AREA, TIN-LEAD ON THE CONTACT TAILS, NICKEL UNDERPLATE

.600 [15.24]

846/896 SERIES HIGH TEMP CARD EDGE CONNECTOR PART NUMBER: 846-025-500-607

YOUR CONNECTION TO QUALITY & SERVICE