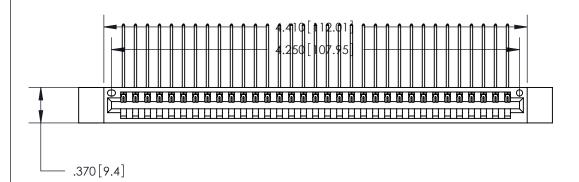

ISSUE NUMBER

ORIGINAL

1

Card Slot Accepts .054 [1.37] to .070 [1.78] Thick P.C. Board .330 [8.38] Card Slot .160 [4.07] Point of Contact —

INSULATOR MATERIAL: THERMOPLASTIC POLYESTER, UL 94V-0 CONTACT MATERIAL; COPPER, NICKEL, TIN ALLOY CA-725

.600 [15.24]

CONTACT PLATING: GOLD ON THE MATING AREA, TIN-LEAD ON THE CONTACT TAILS, NICKEL UNDERPLATE

846/896 SERIES HIGH TEMP CARD EDGE CONNECTOR PART NUMBER: 846-033-559-112

YOUR CONNECTION TO QUALITY & SERVICE