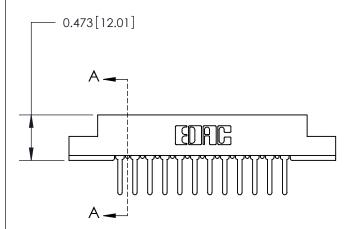

## **Contact Detail**

PC Tail .046x.013(1.17x0.33) - Tail LG=.358(9.09) .156 [3.96] Contact Spacing x .200 [5.08] Row Spacing

**SECTION A-A** 

.095 [2.41] Point of Contact (Measured from bottom of Card Slot)