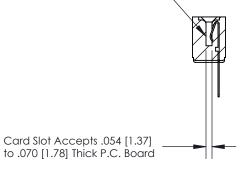

## **Contact Detail**

PC Tail .046x.013(1.17x0.33) - Tail LG=.358(9.09) .156 [3.96] Contact Spacing x .200 [5.08] Row Spacing

**SECTION A-A** 

.095 [2.41] Point of Contact (Measured from bottom of Card Slot)