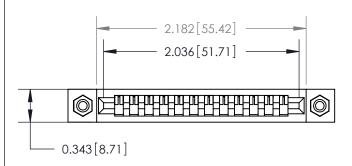

**Mounting Option** 

#4-40 Unified Threaded Inserts

## **Contact Detail**

PC Tail .046x.013(1.17x0.33) - Tail LG=.358(9.09) .156 [3.96] Contact Spacing x .200 [5.08] Row Spacing





**SECTION A-A** 

.095 [2.41] Point of Contact (Measured from bottom of Card Slot)



**See Accompanying Page for:** 

**Contact Bend Details** 

807/857 Series High Temp Card Edge Connector Part Number: 857-012-427-108

YOUR CONNECTION TO QUALITY & SERVICE

| ACAD REFERENCE NO. 807 ENG MASTER |                  |
|-----------------------------------|------------------|
| DRAWN: J.LEE                      | DATE: AUG. 11/09 |
| CHECKED:                          | DATE:            |
| SCALE: NTS                        | SHEET 1 OF 2     |
| DRAWING NUMBER                    | ISSUE            |

807 Assembly