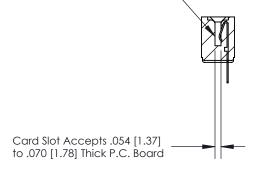

## **Contact Detail**

PC Tail .023x.013(0.58x0.33) - Tail LG=.213(5.41)

.156 [3.96] Contact Spacing x .200 [5.08] Row Spacing

**SECTION A-A** 

.175 [4.45] Point of Contact (Measured from bottom of Card Slot)