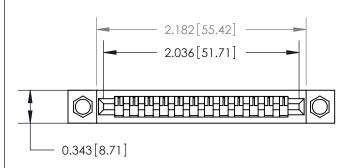

## **Contact Detail**

PC Tail .023x.013(0.58x0.33) - Tail LG=.213(5.41)

.156 [3.96] Contact Spacing x .200 [5.08] Row Spacing

**SECTION A-A** 

.175 [4.45] Point of Contact (Measured from bottom of Card Slot)