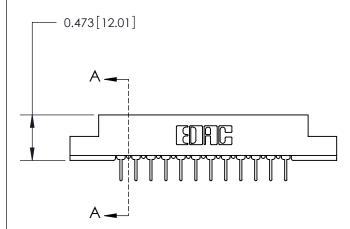

## **Contact Detail**

PC Tail .023x.013(0.58x0.33) - Tail LG=.213(5.41)

.156 [3.96] Contact Spacing x .200 [5.08] Row Spacing

**SECTION A-A** 

.175 [4.45] Point of Contact (Measured from bottom of Card Slot)