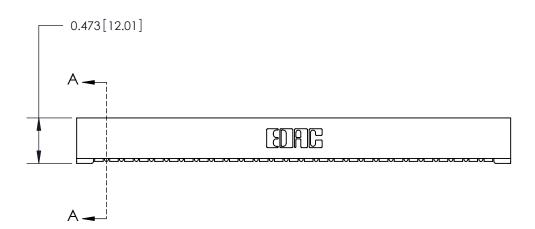

## **Contact Detail**

90 Degree Bend (Code 501 Contacts)

0.343[8.71]

.156 [3.96] Contact Spacing x .200 [5.08] Row Spacing

**SECTION A-A** 

.175 [4.45] Point of Contact (Measured from bottom of Card Slot)

**See Accompanying Page for:** 