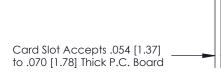

## **Contact Detail**

90 Degree Bend (Code 501 Contacts)

0.343[8.71]

.156 [3.96] Contact Spacing x .200 [5.08] Row Spacing

**SECTION A-A** 

.175 [4.45] Point of Contact (Measured from bottom of Card Slot)

**See Accompanying Page for:** 