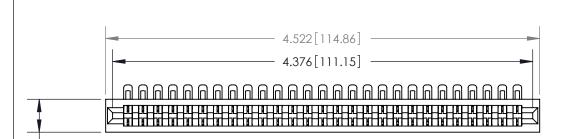

## **Contact Detail**

90 Degree Bend (Code 501 Contacts)

0.343[8.71]

.156 [3.96] Contact Spacing x .200 [5.08] Row Spacing

**SECTION A-A** 

.175 [4.45] Point of Contact (Measured from bottom of Card Slot)

**See Accompanying Page for:** 