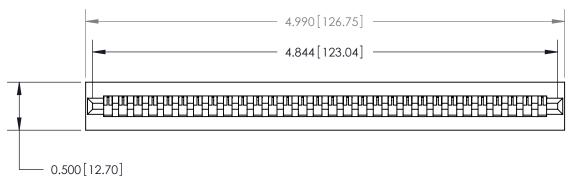

**Mounting Option** 

No Mounting Lugs

to .070 [1.78] Thick P.C. Board

**See Accompanying Page for:** 

**Contact Bend Details** 

807/857 Series High Temp Card Edge Connector Part Number: 857-030-431-101

YOUR CONNECTION TO QUALITY & SERVICE WITHOUT WRITTEN PERMISSION.