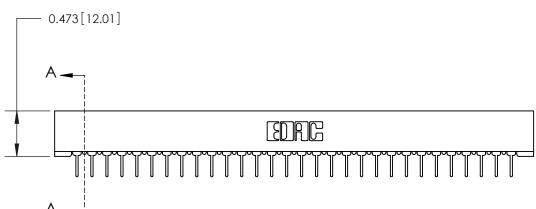

## **Contact Detail**

PC Tail .023x.013(0.58x0.33) - Tail LG=.213(5.41)

.156 [3.96] Contact Spacing x .200 [5.08] Row Spacing

**SECTION A-A** 

.095 [2.41] Point of Contact (Measured from bottom of Card Slot) Card Slot Accepts .054 [1.37]

to .070 [1.78] Thick P.C. Board

**See Accompanying Page for:** 

**Contact Bend Details** 

807/857 Series High Temp Card Edge Connector Part Number: 857-030-431-101

YOUR CONNECTION TO QUALITY & SERVICE WITHOUT WRITTEN PERMISSION.