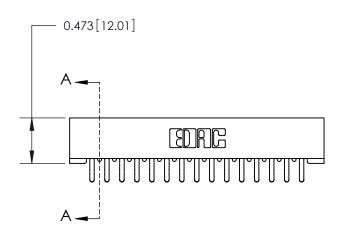

## **Contact Detail**

Extender Board Bend (Code 520 Contacts)

.156 [3.96] Contact Spacing x .200 [5.08] Row Spacing

**SECTION A-A** 

.095 [2.41] Point of Contact (Measured from bottom of Card Slot)

**See Accompanying Page for:** 