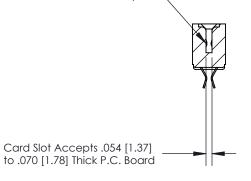

## **Contact Detail**

Extender Board Bend (Code 520 Contacts)

.156 [3.96] Contact Spacing x .200 [5.08] Row Spacing

**SECTION A-A** 

.095 [2.41] Point of Contact (Measured from bottom of Card Slot)

**See Accompanying Page for:** 