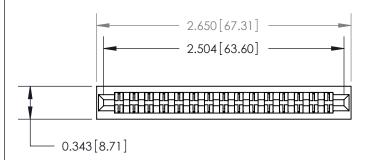

## **Contact Detail**

Extender Board Bend (Code 520 Contacts)

.156 [3.96] Contact Spacing x .200 [5.08] Row Spacing

**SECTION A-A** 

.095 [2.41] Point of Contact (Measured from bottom of Card Slot)

**See Accompanying Page for:** 