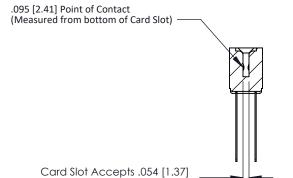

## **Contact Detail**

Wire Wrap .046x.013(1.17x0.33) - Tail LG=.708(17.98)

.156 [3.96] Contact Spacing x .200 [5.08] Row Spacing

**SECTION A-A** 

to .070 [1.78] Thick P.C. Board

**See Accompanying Page for:** 

**Contact Bend Details** 

807/857 Series High Temp Card Edge Connector Part Number: 857-048-440-208

|                 | EDAC INC             |
|-----------------|----------------------|
|                 | TORONTO, ONTARIO     |
|                 | CANADA               |
| YOUR CONNECTION | TO QUALITY & SERVICE |