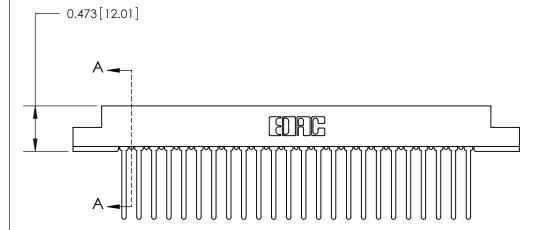

## **Contact Detail**

Wire Wrap .046x.013(1.17x0.33) - Tail LG=.708(17.98)

.156 [3.96] Contact Spacing x .200 [5.08] Row Spacing

**SECTION A-A** 

to .070 [1.78] Thick P.C. Board

**See Accompanying Page for:** 