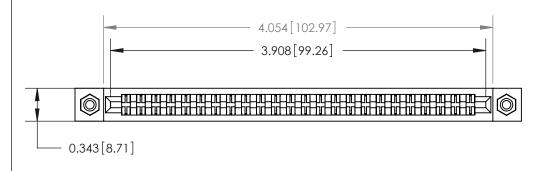

**Mounting Option** 

#4-40 Unified Threaded Inserts

## **Contact Detail**

Wire Wrap .046x.013(1.17x0.33) - Tail LG=.708(17.98)

.156 [3.96] Contact Spacing x .200 [5.08] Row Spacing







**SECTION A-A** 



to .070 [1.78] Thick P.C. Board

**See Accompanying Page for:** 

**Contact Bend Details** 

807/857 Series High Temp Card Edge Connector Part Number: 857-048-440-208

|                 | EDAC INC             |
|-----------------|----------------------|
|                 | TORONTO, ONTARIO     |
|                 | CANADA               |
| YOUR CONNECTION | TO QUALITY & SERVICE |

| ACAD REFERENCE NO. 807 ENG MASTER |                  |
|-----------------------------------|------------------|
| DRAWN: J.LEE                      | DATE: AUG. 11/09 |
| CHECKED:                          | DATE:            |
| SCALE: NTS                        | SHEET 1 OF 2     |
| DRAWING NUMBER                    | ISSUE            |
| 807 Assembly                      | 1