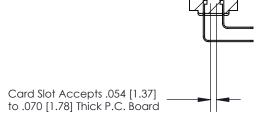

## **Contact Detail**

90 Degree Bend (Code 522 and 540 Contacts)

.156 [3.96] Contact Spacing x .200 [5.08] Row Spacing

**SECTION A-A** 

.095 [2.41] Point of Contact (Measured from bottom of Card Slot)

**See Accompanying Page for:** 