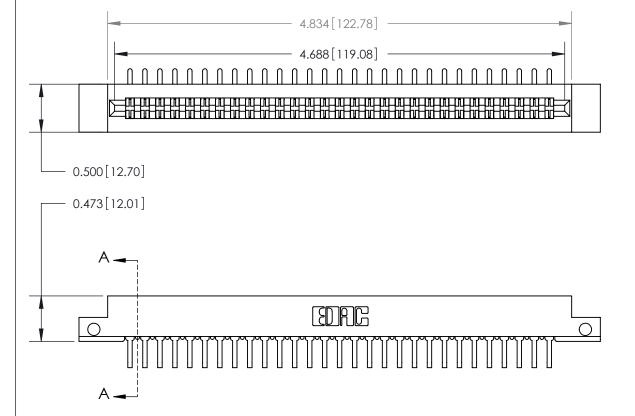

**Contact Bend Details** 

807/857 Series High Temp Card Edge Connector Part Number: 857-058-458-212

YOUR CONNECTION TO QUALITY & SERVICE

| ACAD REFERENCE NO. 807 ENG MASTER |                  |
|-----------------------------------|------------------|
| DRAWN: J.LEE                      | DATE: AUG. 11/09 |
| CHECKED:                          | DATE:            |
| SCALE: NTS                        | SHEET 1 OF 2     |
| DRAWING NUMBER                    | ISSUE            |

807 Assembly