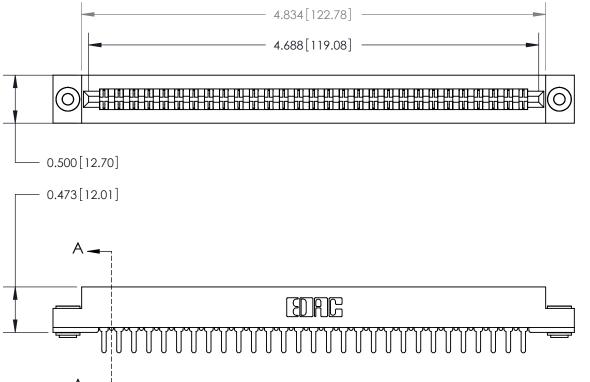

**Mounting Option** .116 (2.95) I.D. Floating Eyelets **Contact Detail** PC Tail .046x.013(1.17x0.33) - Tail LG=.213(5.41) .156 [3.96] Contact Spacing x .200 [5.08] Row Spacing 0.500 [12.70] 0.473 [12.01]

**SECTION A-A** 

.095 [2.41] Point of Contact (Measured from bottom of Card Slot)

Card Slot Accepts .054 [1.37] to .070 [1.78] Thick P.C. Board

**See Accompanying Page for:** 

**Contact Bend Details** 

807/857 Series High Temp Card Edge Connector Part Number: 857-058-520-203