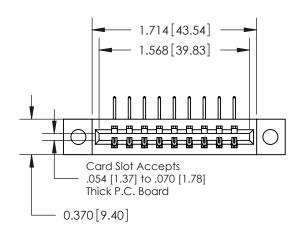

**Mounting Option** 

04-.156 (3.96) Dia. Mounting Holes

ISSUE NUMBER

ORIGINAL

|                               | 0.330[8.38] |
|-------------------------------|-------------|
|                               | Card Slot   |
| .160 [4.06] Point of Contact— |             |
|                               |             |
|                               |             |
|                               |             |
|                               |             |