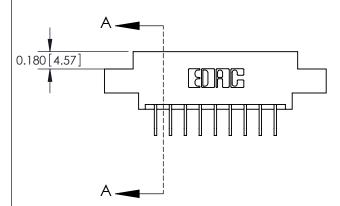

**SECTION A-A** 

ISSUE NUMBER

ORIGINAL

1

| 837/887 Series High Temp Card Edge Connector<br>Contact Bend Detail |                                                                                                                                                                                                                                                                                                                                       | ACAD REFERENCE                   | NO. 837 EN   | 837 ENG MASTER   |               |  |
|---------------------------------------------------------------------|---------------------------------------------------------------------------------------------------------------------------------------------------------------------------------------------------------------------------------------------------------------------------------------------------------------------------------------|----------------------------------|--------------|------------------|---------------|--|
|                                                                     |                                                                                                                                                                                                                                                                                                                                       | DRAWN: J.LEE                     | DATE: OC     | DATE: OCT. 06/09 |               |  |
|                                                                     | Confact bend Defail                                                                                                                                                                                                                                                                                                                   |                                  | CHECKED:     | DATE:            | DATE:         |  |
|                                                                     | EDAC INC TORONTO, ONTARIO CANADA YOUR CONNECTION TO QUALITY & SERVICE  TORONTO, ONTARIO CANADA YOUR CONNECTION TO QUALITY & SERVICE  THESE DRAWINGS AND SPECIFICATIONS ARE THE PROPERTY OF EDAC INC.,AND SHALL NOT BE REPRODUCED, OR COPIED ON USED AS THE BASIS FOR THE MANUFACTURE OR SALE OF APPARATUS WITHOUT WRITTEN PERMISSION. |                                  | SCALE: NTS   | SHEET            | 2 <b>OF</b> 2 |  |
|                                                                     |                                                                                                                                                                                                                                                                                                                                       | DRAWING NUMBER                   |              | ISSUE            |               |  |
|                                                                     |                                                                                                                                                                                                                                                                                                                                       | MANUFACTURE OR SALE OF APPARATUS | 837 Assembly |                  | 1             |  |