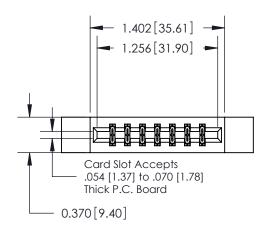

## **Mounting Option**

12-.128 (3.25) Dia. Side Mounting Holes

## **Contact Detail**

541-Wire Wrap .025 Sq.(0.64 Sq.) - Tail LG=.750(19.05) .156 [3.96] Contact Spacing x .200 [5.08] Row Spacing





**See Accompanying Pages for: Contact Bend Details** 

THIS IS A C.A.D. GENERATED DRAWING DO NOT MAKE MANUAL REVISIONS TO MASTER.



ISSUE NUMBER ORIGINAL



837/887 Series High Temp Card Edge Connector Part Number: 887-014-541-212

YOUR CONNECTION TO QUALITY & SERVICE

**EDAC INC** TORONTO, ONTARIO CANADA

THESE DRAWINGS AND SPECIFICATIONS ARE THE PROPERTY OF EDAC INC.,AND SHALL NOT BE REPRODUCED, OR COPIED OR USED AS THE BASIS FOR THE MANUFACTURE OR SALE OF APPARATUS WITHOUT WRITTEN PERMISSION.

| ACAD REFERENCE NO. | 837 ENG MASTER   |  |  |
|--------------------|------------------|--|--|
| DRAWN: J.LEE       | DATE: OCT. 06/09 |  |  |
| CHECKED: DATE:     |                  |  |  |
| SCALE: NTS         | SHEET 1 OF 2     |  |  |
| DRAWING NUMBER     | ISSUE            |  |  |
| 837