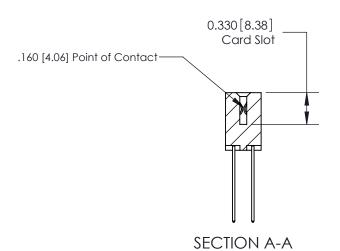

## **Contact Detail**

541-Wire Wrap .025 Sq.(0.64 Sq.) - Tail LG=.750(19.05) .156 [3.96] Contact Spacing x .200 [5.08] Row Spacing

**See Accompanying Pages for: Contact Bend Details** 

THIS IS A C.A.D. GENERATED DRAWING DO NOT MAKE MANUAL REVISIONS TO MASTER.