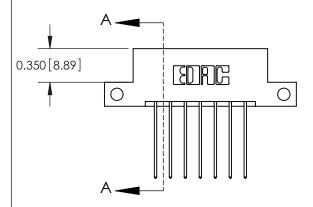

## **Mounting Option**

12-.128 (3.25) Dia. Side Mounting Holes

## **Contact Detail**

541-Wire Wrap .025 Sq.(0.64 Sq.) - Tail LG=.750(19.05) .156 [3.96] Contact Spacing x .200 [5.08] Row Spacing





**See Accompanying Pages for: Contact Bend Details** 

THIS IS A C.A.D. GENERATED DRAWING DO NOT MAKE MANUAL REVISIONS TO MASTER.



ISSUE NUMBER ORIGINAL



837/887 Series High Temp Card Edge Connector Part Number: 887-014-541-212

YOUR CONNECTION TO QUALITY & SERVICE

**EDAC INC** TORONTO, ONTARIO CANADA

THESE DRAWINGS AND SPECIFICATIONS ARE THE PROPERTY OF EDAC INC.,AND SHALL NOT BE REPRODUCED, OR COPIED OR USED AS THE BASIS FOR THE MANUFACTURE OR SALE OF APPARATUS WITHOUT WRITTEN PERMISSION.

| ACAD REFERENCE NO. | 837 ENG MASTER   |  |  |
|--------------------|------------------|--|--|
| DRAWN: J.LEE       | DATE: OCT. 06/09 |  |  |
| CHECKED: DATE:     |                  |  |  |
| SCALE: NTS         | SHEET 1 OF 2     |  |  |
| DRAWING NUMBER     | ISSUE            |  |  |
| 837 A