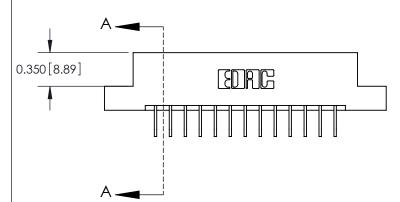

**Mounting Option** 

## **Contact Detail**

558-90 Degree Bend (Code 541 Contacts)

.156 [3.96] Contact Spacing x .200 [5.08] Row Spacing

THIS IS A C.A.D. GENERATED DRAWING 07-M3-0.5 Metric Threaded Inserts DO NOT MAKE MANUAL REVISIONS TO MASTER.



ISSUE NUMBER ORIGINAL







**See Accompanying Pages for: Contact Bend Details** 

837/887 Series High Temp Card Edge Connector Part Number: 887-026-558-207

YOUR CONNECTION TO QUALITY & SERVICE

**EDAC INC** TORONTO, ONTARIO CANADA

THESE DRAWINGS AND SPECIFICATIONS ARE THE PROPERTY OF EDAC INC.,AND SHALL NOT BE REPRODUCED, OR COPIED OR USED AS THE BASIS FOR THE MANUFACTURE OR SALE OF APPARATUS WITHOUT WRITTEN PERMISSION.

| ACAD REFERENCE NO. | 837 ENG MASTER   |  |  |
|--------------------|------------------|--|--|
| DRAWN: J.LEE       | DATE: OCT. 06/09 |  |  |
| CHECKED:           | DATE:            |  |  |
| SCALE: NTS         | SHEET 1 OF 2     |  |  |
| DRAWING NUMBER     | ISSUE            |  |  |
| 837 Assembly       | 1                |  |  |



ISSUE NUMBER

ORIGINAL

1



|                     | 837/