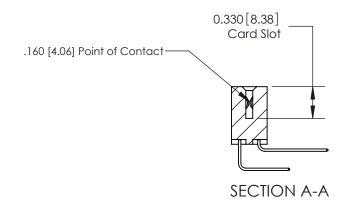

## **Contact Detail**

558-90 Degree Bend (Code 541 Contacts)

.156 [3.96] Contact Spacing x .200 [5.08] Row Spacing

THIS IS A C.A.D. GENERATED DRAWING 07-M3-0.5 Metric Threaded Inserts DO NOT MAKE MANUAL REVISIONS TO MASTER.