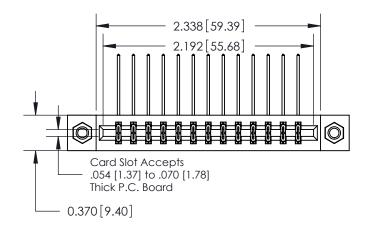

ISSUE NUMBER ORIGINAL

**See Accompanying Pages for: Contact Bend Details** 

837/887 Series High Temp Card Edge Connector Part Number: 887-026-558-207

YOUR CONNECTION TO QUALITY & SERVICE

**EDAC INC** TORONTO, ONTARIO CANADA