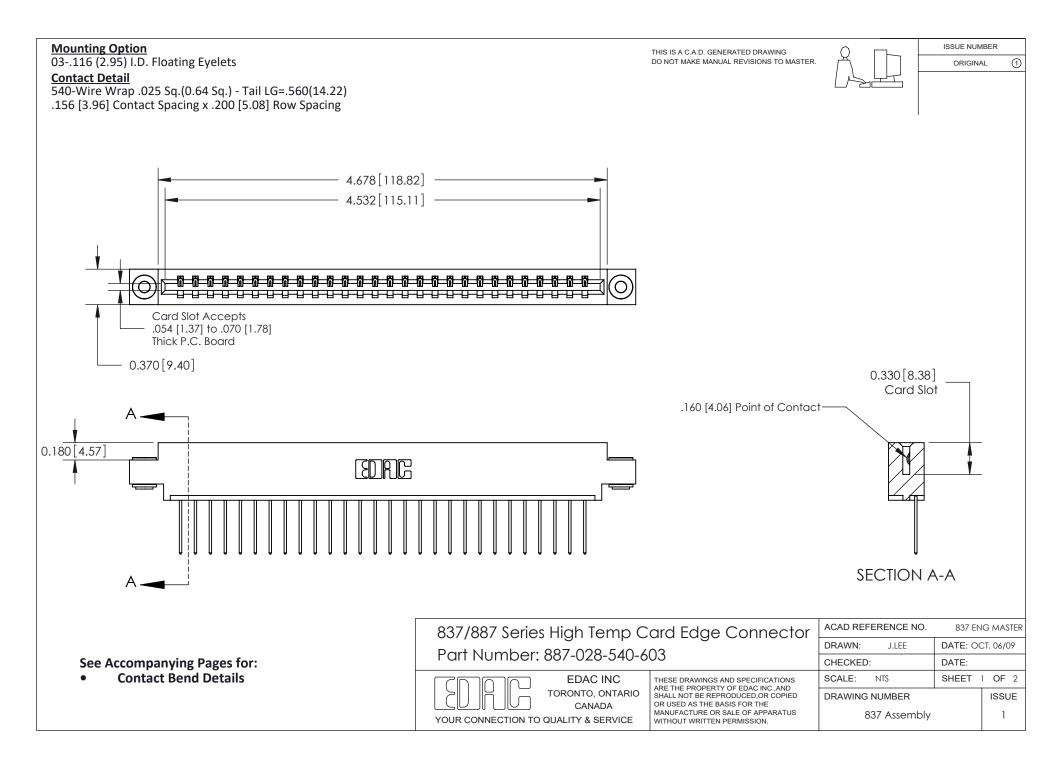

ISSUE NUMBER

ORIGINAL

1



|  | 837/887 Series High Temp Card Edge Connector<br>Contact Bend Detail   |                                                                                                                                                                                                  | ACAD REFERENCE | NO. 837 EN | 837 ENG MASTER   |  |
|--|-----------------------------------------------------------------------|--------------------------------------------------------------------------------------------------------------------------------------------------------------------------------------------------|----------------|------------|------------------|--|
|  |                                                                       |