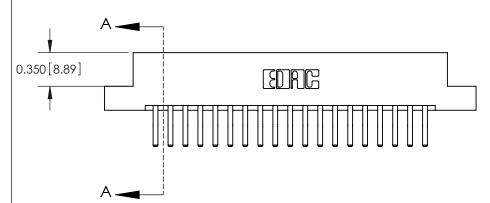

## **Contact Detail**

560-Extender Board Bend (Code 523 Contacts)

.156 [3.96] Contact Spacing x .200 [5.08] Row Spacing

THIS IS A C.A.D. GENERATED DRAWING DO NOT MAKE MANUAL REVISIONS TO MASTER.

ISSUE NUMBER

ORIGINAL

**See Accompanying Pages for:** 

**Contact Bend Details** 

837/887 Series High Temp Card Edge Connector Part Number: 887-038-560-207

**EDAC INC** TORONTO, ONTARIO CANADA

THESE DRAWINGS AND SPECIFICATIONS ARE THE PROPERTY OF EDAC INC.,AND SHALL NOT BE REPRODUCED, OR COPIED OR USED AS THE BASIS FOR THE MANUFACTURE OR SALE OF APPARATUS WITHOUT WRITTEN PERMISSION.