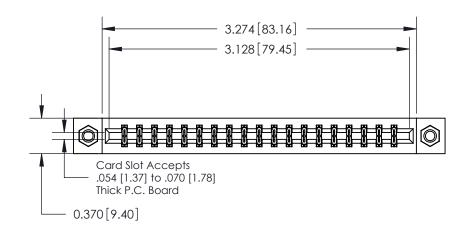

## **Contact Detail**

560-Extender Board Bend (Code 523 Contacts)

.156 [3.96] Contact Spacing x .200 [5.08] Row Spacing

THIS IS A C.A.D. GENERATED DRAWING DO NOT MAKE MANUAL REVISIONS TO MASTER.

ISSUE NUMBER

ORIGINAL

**See Accompanying Pages for:** 

**Contact Bend Details** 

837/887 Series High Temp Card Edge Connector Part Number: 887-038-560-207

**EDAC INC** TORONTO, ONTARIO CANADA

THESE DRAWINGS AND SPECIFICATIONS ARE THE PROPERTY OF EDAC INC.,AND SHALL NOT BE REPRODUCED, OR COPIED OR USED AS THE BASIS FOR THE MANUFACTURE OR SALE OF APPARATUS WITHOUT WRITTEN PERMISSION.