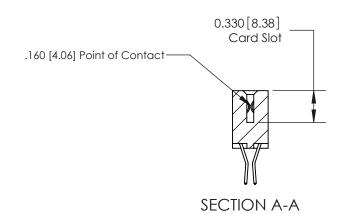

## **Contact Detail**

560-Extender Board Bend (Code 523 Contacts)

.156 [3.96] Contact Spacing x .200 [5.08] Row Spacing

THIS IS A C.A.D. GENERATED DRAWING DO NOT MAKE MANUAL REVISIONS TO MASTER.

ISSUE NUMBER

ORIGINAL

**See Accompanying Pages for:** 

**Contact Bend Details** 

837/887 Series High Temp Card Edge Connector Part Number: 887-038-560-207

**EDAC INC** TORONTO, ONTARIO CANADA

THESE DRAWINGS AND SPECIFICATIONS ARE THE PROPERTY OF EDAC INC.,AND SHALL NOT BE REPRODUCED, OR COPIED OR USED AS THE BASIS FOR THE MANUFACTURE OR SALE OF APPARATUS WITHOUT WRITTEN PERMISSION.