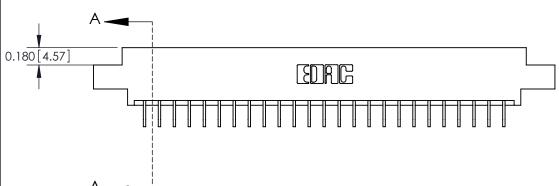

**See Accompanying Pages for:** 

**Contact Bend Details** 

837/887 Series High Temp Card Edge Connector Part Number: 887-050-559-808

**EDAC INC** TORONTO, ONTARIO CANADA

THESE DRAWINGS AND SPECIFICATIONS ARE THE PROPERTY OF EDAC INC.,AND SHALL NOT BE REPRODUCED, OR COPIED OR USED AS THE BASIS FOR THE MANUFACTURE OR SALE OF APPARATUS WITHOUT WRITTEN PERMISSION.