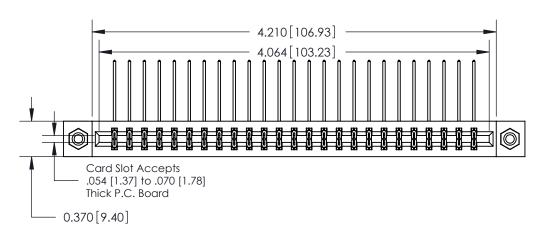

**Mounting Option** 

08-#4-40 Unified Threaded Inserts

## **Contact Detail**

559-90 Degree Bend (Code 541 Contacts)

.156 [3.96] Contact Spacing x .200 [5.08] Row Spacing

THIS IS A C.A.D. GENERATED DRAWING DO NOT MAKE MANUAL REVISIONS TO MASTER.

ISSUE NUMBER

ORIGINAL

**See Accompanying Pages for:** 

**Contact Bend Details** 

837/887 Series High Temp Card Edge Connector Part Number: 887-050-559-808

**EDAC INC** TORONTO, ONTARIO CANADA

THESE DRAWINGS AND SPECIFICATIONS ARE THE PROPERTY OF EDAC INC.,AND SHALL NOT BE REPRODUCED, OR COPIED OR USED AS THE BASIS FOR THE MANUFACTURE OR SALE OF APPARATUS WITHOUT WRITTEN PERMISSION.