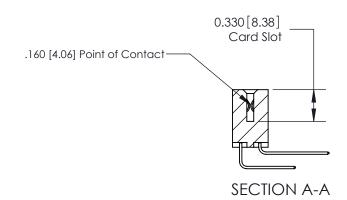

## **Contact Detail**

559-90 Degree Bend (Code 541 Contacts)

.156 [3.96] Contact Spacing x .200 [5.08] Row Spacing

THIS IS A C.A.D. GENERATED DRAWING DO NOT MAKE MANUAL REVISIONS TO MASTER.

ISSUE NUMBER

ORIGINAL

ISSUE NUMBER

ORIGINAL

1

|                     | 837/887 Series High Temp Card Edge Connector |                                                                                                                                                                                     | ACAD REFERENCE | NO. 837 EN       | 837 ENG MASTER |  |
|---------------------|----------------------------------------------|-------------------------------------------------------------------------------------------------------------------------------------------------------------------------------------|----------------|------------------|----------------|--|
| Contact Bend Detail |                                              | DRAWN: J.LEE                                                                                                                                                                        | DATE: OC       | DATE: OCT. 06/09 |                |  |
|                     | Contact bend Detail                          |                                                                                                                                                                                     | CHECKED:       | DATE:            | DATE:          |  |
|                     | EDAC INC THESE DRA                           | TORONTO, ONTARIO CANADA  TORONTO, ONTARIO CANADA  ARE THE PROPERTY OF EDAC INC.,AND SHALL NOT BE REPRODUCED,OR COPIED OR USED AS THE BASIS FOR THE MANUFACTURE OR SALE OF APPARATUS | SCALE: NTS     | SHEET            | 2 <b>OF</b> 2  |  |
|                     | TORONTO, ONTARIO                             |                                                                                                                                                                                     | DRAWING NUMBER | •                | ISSUE          |  |
|                     | YOUR CONNECTION TO QUALITY & SERVICE         |                                                                                                                                                                                     | 837 Assembly   |                  | 1              |  |