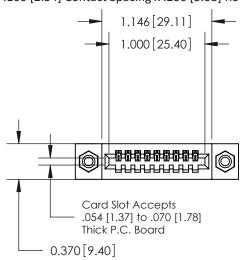

## **Contact Detail**

544-Wire Wrap .050x.025(1.27x0.64) - Tail LG=.760(19.30) .100 [2.54] Contact Spacing x .200 [5.08] Row Spacing

**See Accompanying Pages for:** 

- **Contact Bend Details**
- **Mounting Options**

.240 [6.10] Point of Contact-

842/892 Series High Temp Card Edge Connector Part Number: 892-009-544-108

YOUR CONNECTION TO QUALITY & SERVICE

842 ENG MASTER J.LEE DATE: OCT. 06/09 SHEET 1 OF 3

SECTION A-A

842 Assembly