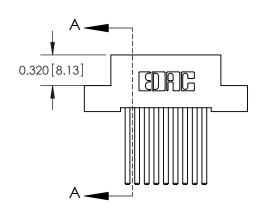

THIS IS A C.A.D. GENERATED DRAWING DO NOT MAKE MANUAL REVISIONS TO MASTER

ORIGINAL (1)

| 842/892 Series High Temp Card Edge Connector<br>Contact Bend Detail |                                                                                                  | ACAD REFERENCE NO. 842 ENG MASTER |             |                  |        |
|---------------------------------------------------------------------|--------------------------------------------------------------------------------------------------|-----------------------------------|-------------|------------------|--------|
|                                                                     |                                                                                                  | DRAWN:                            | J.LEE       | DATE: OCT. 06/09 |        |
|                                                                     |                                                                                                  | CHECKED:                          |             | DATE:            |        |
| EDAC INC                                                            | THESE DRAWINGS AND SPECIFICATIONS ARE THE PROPERTY OF EDAC INCAND                                | SCALE:                            | NTS         | SHEET :          | 2 OF 3 |
| TORONTO, ONTARIO                                                    | SHALL NOT BE REPRODUCED, OR COPIED OR USED AS THE BASIS FOR THE MANUFACTURE OR SALE OF APPARATUS | DRAWING                           | NUMBER      |                  | ISSUE  |
| YOUR CONNECTION TO QUALITY & SERVICE                                |                                                                                                  | 8                                 | 42 Assembly |                  | 1      |