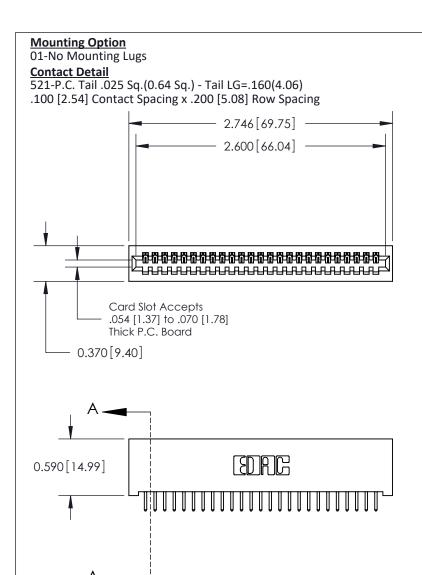

## **See Accompanying Pages for:**

- **Contact Bend Details**
- **Mounting Options**

| 842/892 Series High Temp Card Edge Connector |
|----------------------------------------------|
| Part Number: 892-025-521-101                 |