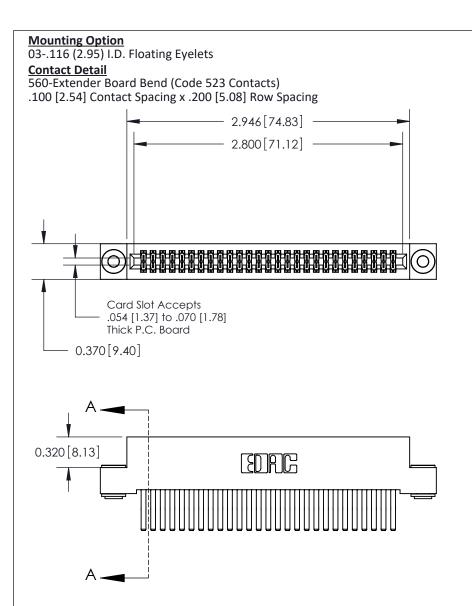

## **See Accompanying Pages for:**

- **Contact Bend Details**
- **Mounting Options**

842/892 Series High Temp Card Edge Connector Part Number: 892-054-560-203

| ACAD REFERENCE NO | 842 ENG MASTER   |  |  |  |
|-------------------|------------------|--|--|--|
| DRAWN: J.LEE      | DATE: OCT. 06/09 |  |  |  |
| CHECKED:          | DATE:            |  |  |  |
| SCALE: NTS        | SHEET 1 OF 3     |  |  |  |
| DRAWING NUMBER    | ISSUE            |  |  |  |