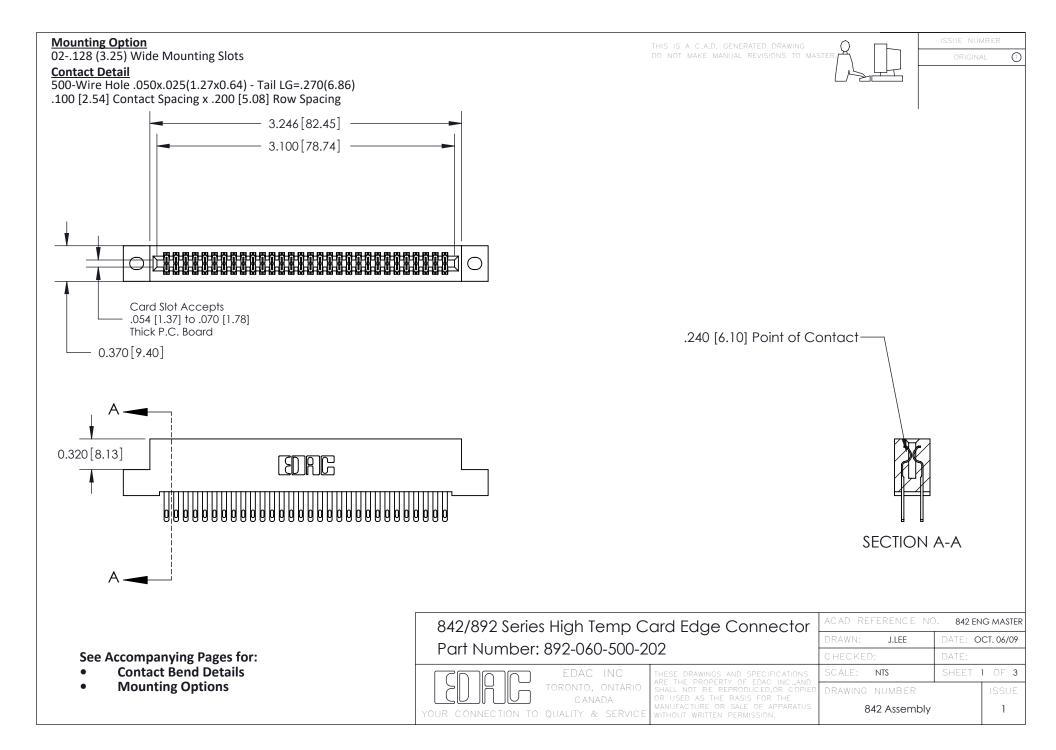

THIS IS A C.A.D. GENERATED DRAWING DO NOT MAKE MANUAL REVISIONS TO MASTER

ISSUE NUMBE

ORIGINAL

1

| 842/892 Series High Temp Card Edge Connector<br>Contact Bend Detail                            |                                                                   | ACAD REFERENCE NO. 842 ENG MASTER |       |                         |        |
|------------------------------------------------------------------------------------------------|-------------------------------------------------------------------|-----------------------------------|-------|-------------------------|--------|
|                                                                                                |                                                                   | DRAWN: .                          | J.LEE | DATE: <b>OCT. 06/09</b> |        |
|                                                                                                |                                                                   | CHECKED:                          |       | DATE:                   |        |
| EDAC INC                                                                                       | THESE DRAWINGS AND SPECIFICATIONS ARE THE PROPERTY OF EDAC INCAND | SCALE: NTS                        |       | SHEET 2                 | 2 OF 3 |
| TORONTO, ONTARIO                                                                               | SHALL NOT BE REPRODUCED, OR COPIED OR USED AS THE BASIS FOR THE   | DRAWING NUI                       | MBER  |                         | ISSUE  |
| CANADA  OR USED AS THE BASIS FOR THE MANUFACTURE OR SALE OF APPARA WITHOUT WRITTEN PERMISSION. |                                                                   | 842 Assembly                      |       | 1                       |        |