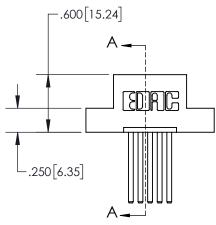

845-ENG-MASTER

| .330[8.38]<br>CARD SLOT | .330[8.38]<br>CARD SLOT           |  |
|-------------------------|-----------------------------------|--|
| SECTION                 | SECTION A-A                       |  |
| .3                      | 70[9.40]                          |  |
|                         | .160[4.06]<br>POINT OF<br>CONTACT |  |