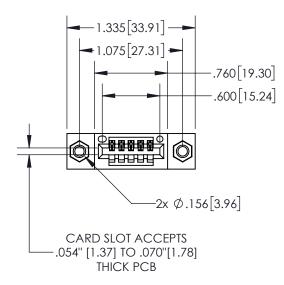

## **Contact Dimensions:**

544-Wire Wrap .050x.025(1.27x0.64) - Tail LG=.750(19.05) .100 (2.54) Contact Spacing x .200 (5.08) Row Spacing

- 845/895 SERIES HIGH TEMP CARD EDGE CONNECTOR PART NUMBER: 895-005-544-107

845-ENG-MASTER

| .330[8.38]<br>CARD SLOT | .330[8.38]<br>CARD SLOT           |  |
|-------------------------|-----------------------------------|--|
| SECTION                 | SECTION A-A                       |  |
| .3                      | 70[9.40]                          |  |
|                         | .160[4.06]<br>POINT OF<br>CONTACT |  |