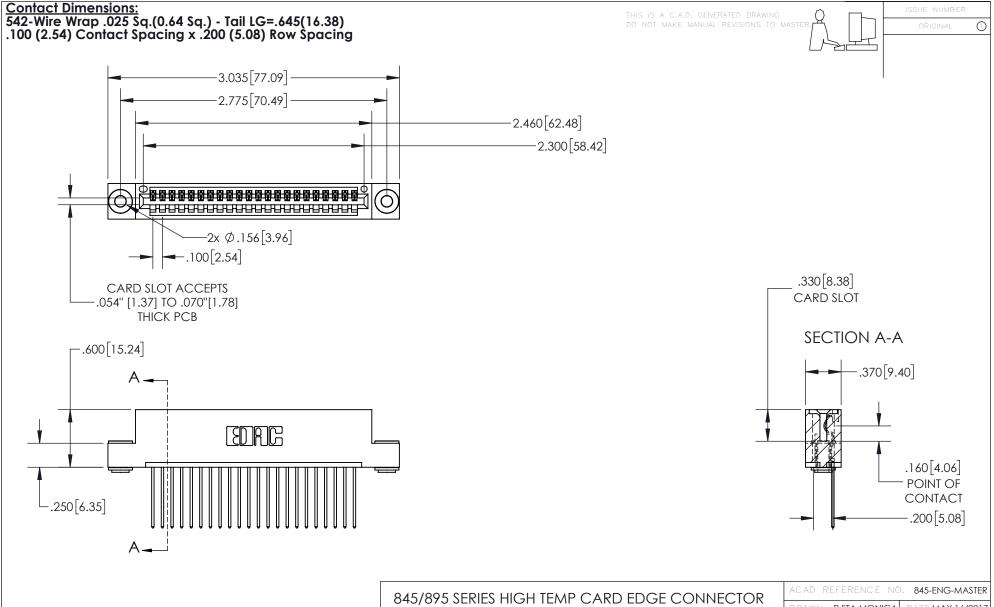

INSULATOR MATERIAL: THERMOPLASTIC, UL 94V-0

CONTACT MATERIAL; COPPER TIN ALLOY
CONTACT PLATING: GOLD ON THE MATING AREA, TIN PLATING
ON THE CONTACT TAILS, NICKEL UNDERPLATE

| 845/895 SE | RIES HIGH TEMP CARD EDGE CONNECTO | R |
|------------|-----------------------------------|---|
| PART NUM   | BER: 895-022-542-103              |   |

YOUR CONNECTION TO QUALITY & SERVICE

| ACAD REFERENCE NO. 845-ENG-MASTER |                  |  |
|-----------------------------------|------------------|--|
| DRAWN: R.STA.MONICA               | DATE:MAY.16/2017 |  |
| CHECKED:                          | DATE:            |  |
| SCALE: 1:1                        | SHEET 1 OF 2     |  |
| DRAWING NUMBER                    | ISSUE            |  |