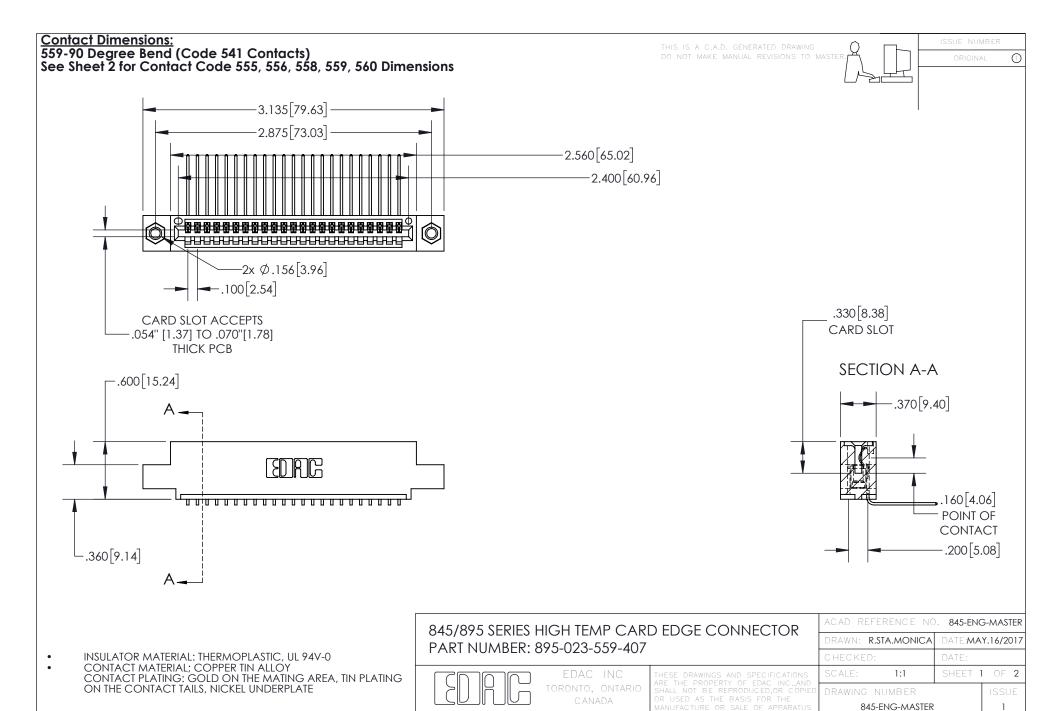

YOUR CONNECTION TO QUALITY & SERVICE

- INSULATOR MATERIAL: THERMOPLASTIC POLYESTER, UL 94V-0 DAP MATERIAL AVAILABLE UPON REQUEST
- CONTACT MATERIAL; COPPER ALLOY

CONTACT PLATING: GOLD ON THE MATING AREA, TIN PLATING ON THE CONTACT TAILS, NICKEL UNDERPLATE