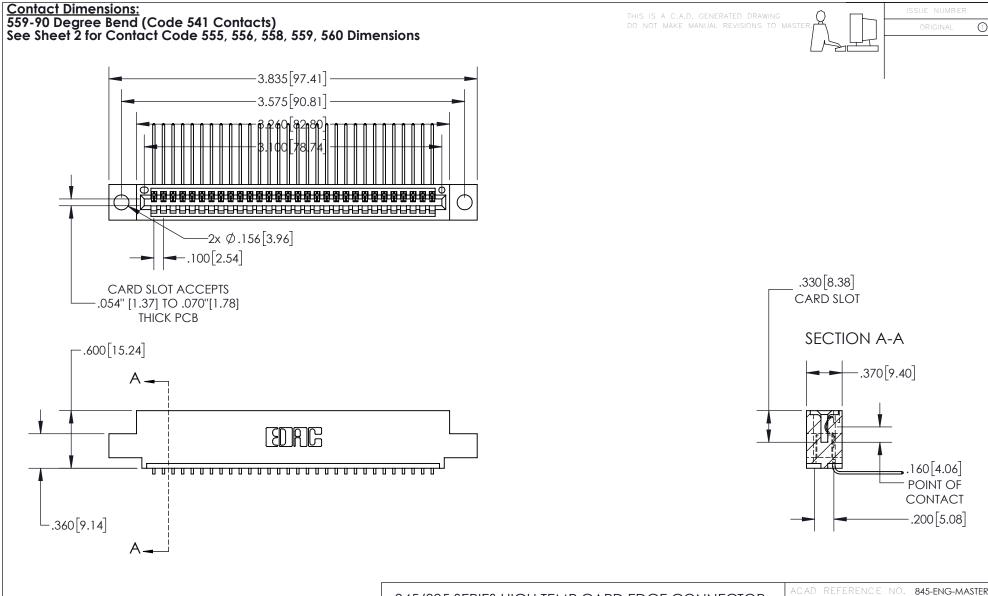

- INSULATOR MATERIAL: THERMOPLASTIC, UL 94V-0
- CONTACT MATERIAL; COPPER TIN ALLOY
  CONTACT PLATING: GOLD ON THE MATING AREA, TIN PLATING
  ON THE CONTACT TAILS, NICKEL UNDERPLATE

| 845/895 SERIES HIGH TEMP CARD EDGE CONNECTOR | ) |
|----------------------------------------------|---|
| PART NUMBER: 895-030-559-404                 |   |