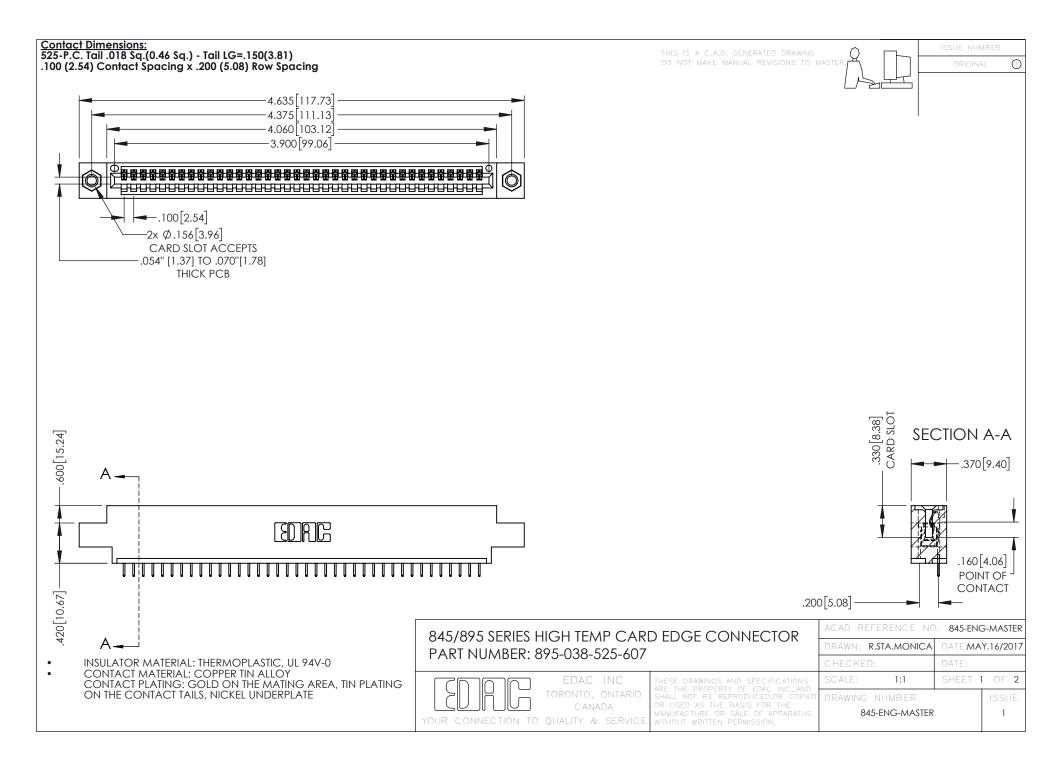

- INSULATOR MATERIAL: THERMOPLASTIC POLYESTER, UL 94V-0 DAP MATERIAL AVAILABLE UPON REQUEST
- CONTACT MATERIAL; COPPER ALLOY

**Contact Code 558** 

CONTACT PLATING: GOLD ON THE MATING AREA, TIN PLATING ON THE CONTACT TAILS, NICKEL UNDERPLATE

## 845/895 SERIES HIGH TEMP CARD EDGE CONNECTOR CONTACT CODE 555,556,558,559,560 DIMENSIONS

YOUR CONNECTION TO QUALITY & SERVICE

Contact Code 559

|   | ACAD REFERENCE NO   | . 845-ENG-MASTER |
|---|---------------------|------------------|
|   | DRAWN: R.STA.MONICA | DATE:MAY.16/2017 |
|   | CHECKED:            | DATE:            |
|   | SCALE: 1:1          | SHEET 2 OF 2     |
| D | DRAWING NUMBER      | ISSUE            |

Contact Code 560

845-ENG-MASTER