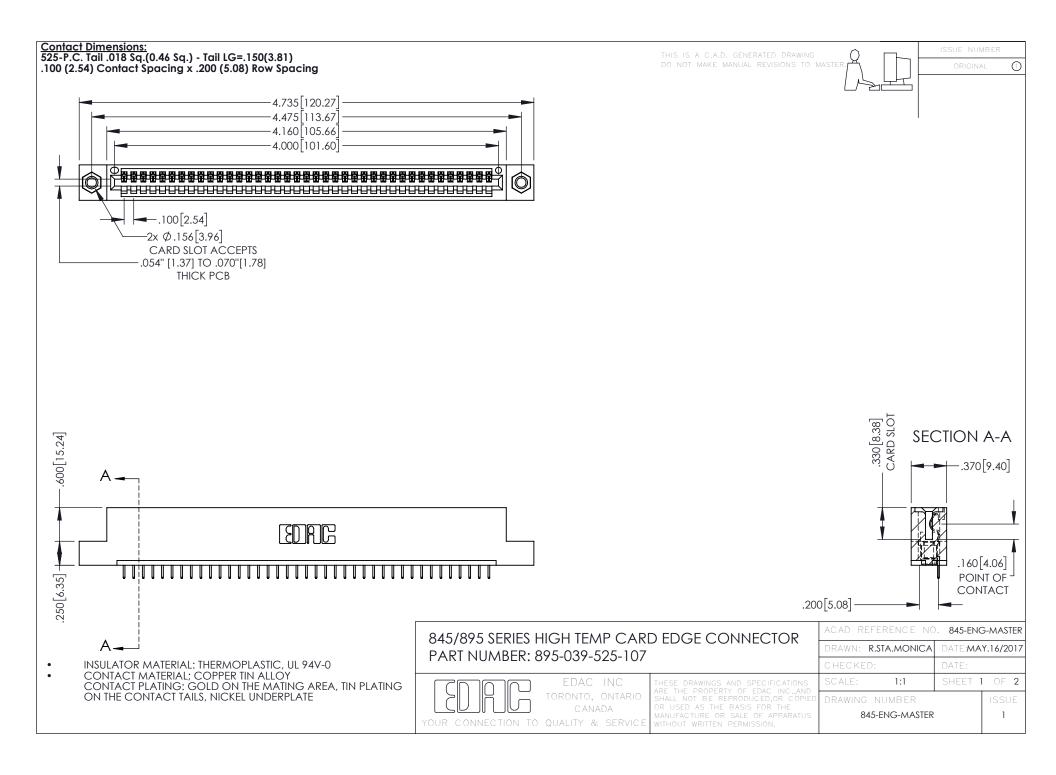

- INSULATOR MATERIAL: THERMOPLASTIC POLYESTER, UL 94V-0 DAP MATERIAL AVAILABLE UPON REQUEST
- CONTACT MATERIAL; COPPER ALLOY

**Contact Code 558** 

CONTACT PLATING: GOLD ON THE MATING AREA, TIN PLATING ON THE CONTACT TAILS, NICKEL UNDERPLATE

## 845/895 SERIES HIGH TEMP CARD EDGE CONNECTOR CONTACT CODE 555,556,558,559,560 DIMENSIONS

YOUR CONNECTION TO QUALITY & SERVICE

Contact Code 559

|   | ACAD REFERENCE NO   | . 845-ENG-MASTER |
|---|---------------------|------------------|
|   | DRAWN: R.STA.MONICA | DATE:MAY.16/2017 |
|   | CHECKED:            | DATE:            |
|   | SCALE: 1:1          | SHEET 2 OF 2     |
| D | DRAWING NUMBER      | ISSUE            |