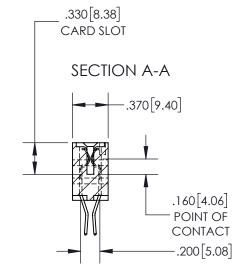

## 845/895 SERIES HIGH TEMP CARD EDGE CONNECTOR CONTACT CODE 555,556,558,559,560 DIMENSIONS

YOUR CONNECTION TO QUALITY & SERVICE

|   | ACAD REFERENCE NO   | . 845-ENG-MASTER |
|---|---------------------|------------------|
|   | DRAWN: R.STA.MONICA | DATE:MAY.16/2017 |
|   | CHECKED:            | DATE:            |
|   | SCALE: 1:1          | SHEET 2 OF 2     |
| D | DRAWING NUMBER      | ISSUE            |