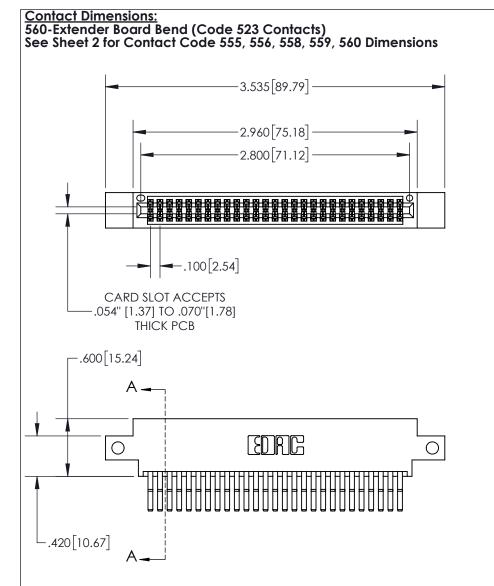

## 845/895 SERIES HIGH TEMP CARD EDGE CONNECTOR CONTACT CODE 555,556,558,559,560 DIMENSIONS

YOUR CONNECTION TO QUALITY & SERVICE

|   | ACAD REFERENCE NO   | . 845-ENG-MASTER |
|---|---------------------|------------------|
|   | DRAWN: R.STA.MONICA | DATE:MAY.16/2017 |
|   | CHECKED:            | DATE:            |
|   | SCALE: 1:1          | SHEET 2 OF 2     |
| D | DRAWING NUMBER      | ISSUE            |