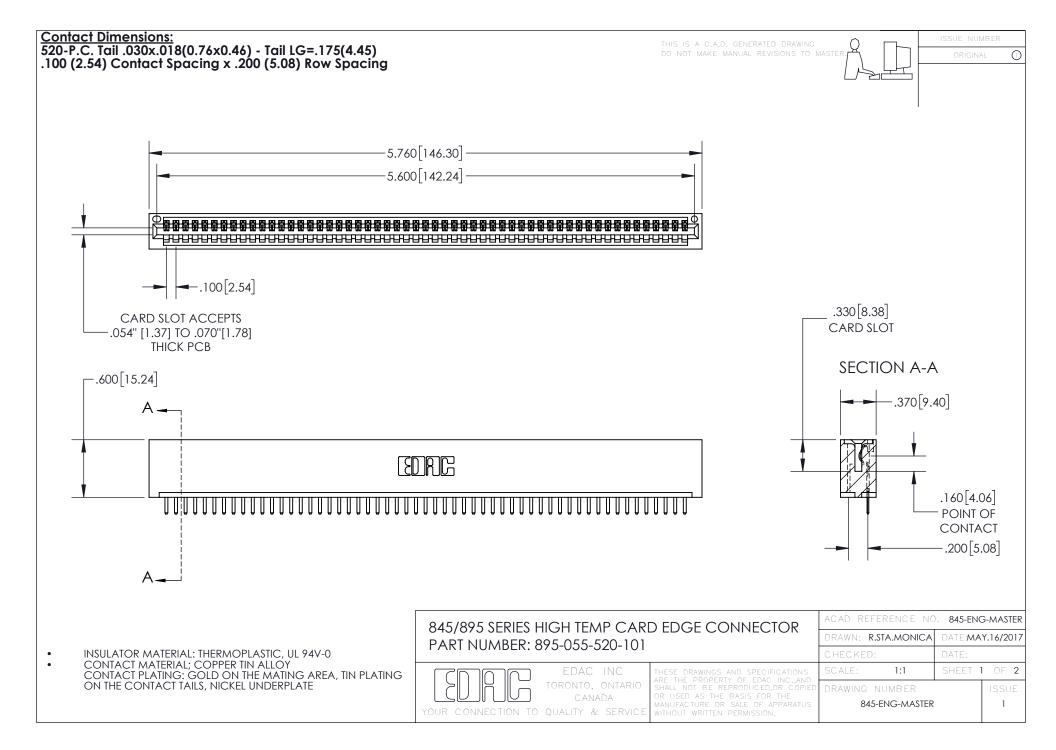

INSULATOR MATERIAL: THERMOPLASTIC POLYESTER, UL 94V-0 DAP MATERIAL AVAILABLE UPON REQUEST

**Contact Code 558** 

CONTACT MATERIAL; COPPER ALLOY CONTACT PLATING: GOLD ON THE MATING AREA, TIN PLATING ON THE CONTACT TAILS, NICKEL UNDERPLATE

## 845/895 SERIES HIGH TEMP CARD EDGE CONNECTOR CONTACT CODE 555,556,558,559,560 DIMENSIONS

YOUR CONNECTION TO QUALITY & SERVICE

Contact Code 559

|   | ACAD REFERENCE NO. 845-ENG-MASTER |                  |  |
|---|-----------------------------------|------------------|--|
|   | DRAWN: R.STA.MONICA               | DATE:MAY.16/2017 |  |
|   | CHECKED:                          | DATE:            |  |
|   | SCALE: 1:1                        | SHEET 2 OF 2     |  |
| D | DRAWING NUMBER                    | ISSUE            |  |

Contact Code 560