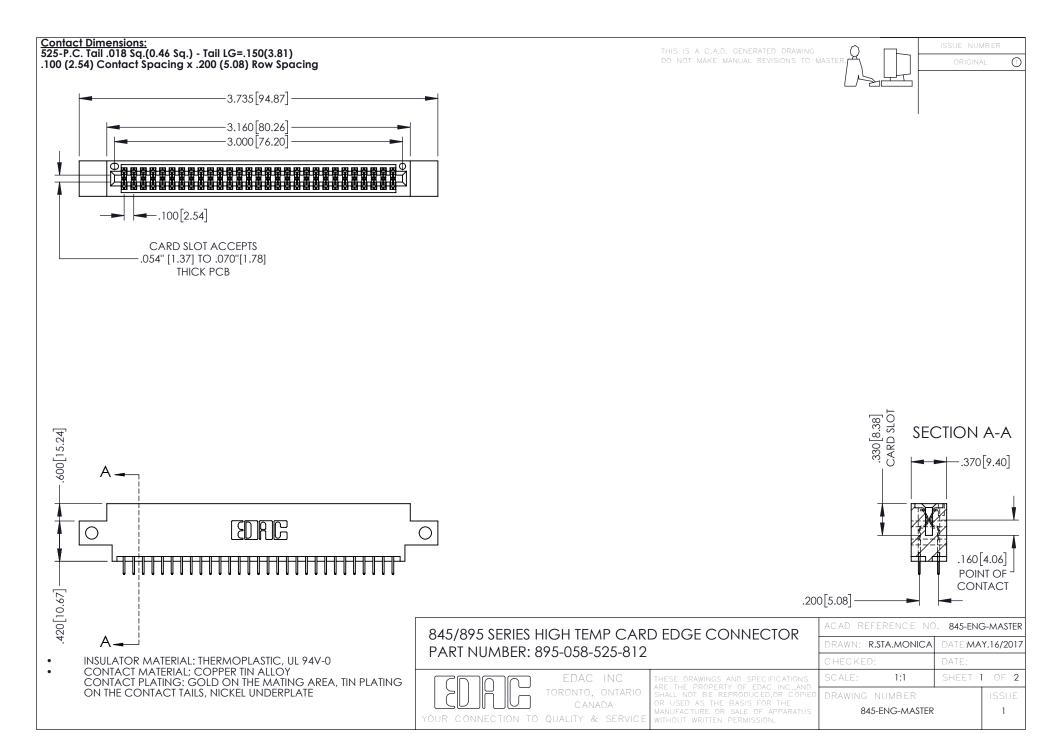

- INSULATOR MATERIAL: THERMOPLASTIC POLYESTER, UL 94V-0 DAP MATERIAL AVAILABLE UPON REQUEST
- CONTACT MATERIAL; COPPER ALLOY

**Contact Code 558** 

CONTACT PLATING: GOLD ON THE MATING AREA, TIN PLATING ON THE CONTACT TAILS, NICKEL UNDERPLATE

## 845/895 SERIES HIGH TEMP CARD EDGE CONNECTOR CONTACT CODE 555,556,558,559,560 DIMENSIONS

YOUR CONNECTION TO QUALITY & SERVICE

Contact Code 559

|   | ACAD REFERENCE NO   | . 845-ENG-MASTER |
|---|---------------------|------------------|
|   | DRAWN: R.STA.MONICA | DATE:MAY.16/2017 |
|   | CHECKED:            | DATE:            |
|   | SCALE: 1:1          | SHEET 2 OF 2     |
| D | DRAWING NUMBER      | ISSUE            |

Contact Code 560

845-ENG-MASTER