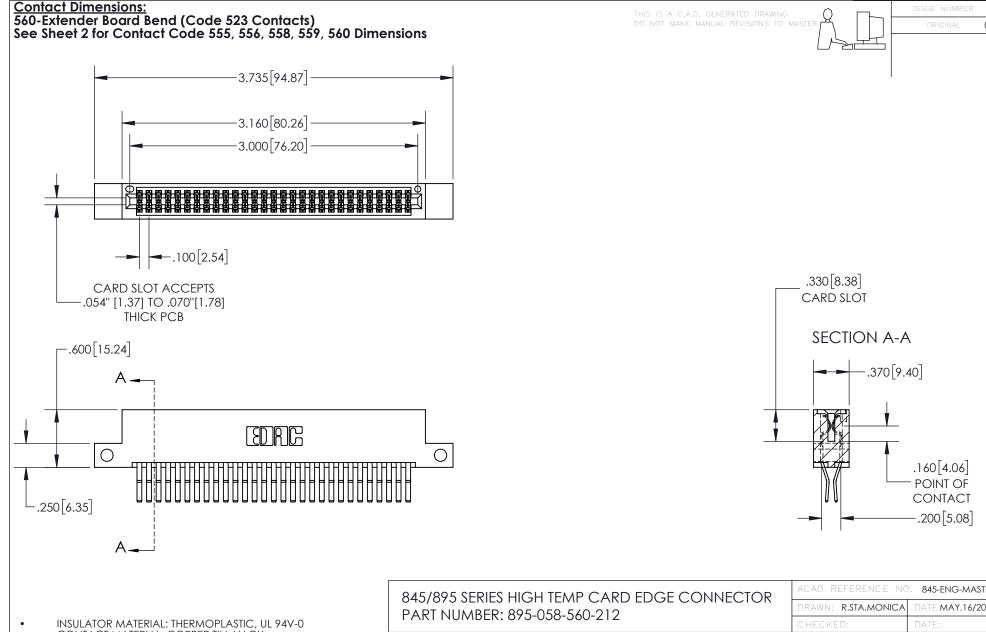

CONTACT MATERIAL; COPPER TIN ALLOY
CONTACT PLATING: GOLD ON THE MATING AREA, TIN PLATING
ON THE CONTACT TAILS, NICKEL UNDERPLATE

YOUR CONNECTION TO QUALITY & SERVICE

| ACAD REFERENCE NO. 845-ENG-MASTER |                  |
|-----------------------------------|------------------|
| DRAWN: R.STA.MONICA               | DATE:MAY.16/2017 |
| CHECKED:                          | DATE:            |
| SCALE: 1:1                        | SHEET 1 OF 2     |
| DRAWING NUMBER                    | ISSUE            |

845-ENG-MASTER

- INSULATOR MATERIAL: THERMOPLASTIC POLYESTER, UL 94V-0 DAP MATERIAL AVAILABLE UPON REQUEST
- CONTACT MATERIAL; COPPER ALLOY

CONTACT PLATING: GOLD ON THE MATING AREA, TIN PLATING ON THE CONTACT TAILS, NICKEL UNDERPLATE