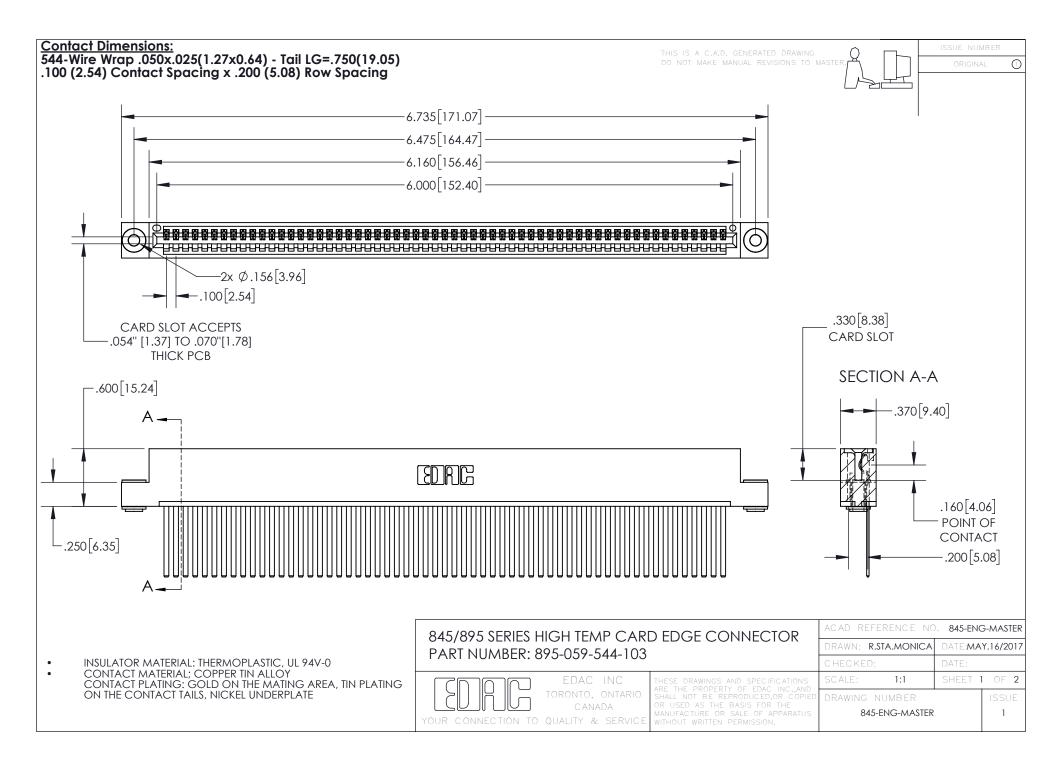

INSULATOR MATERIAL: THERMOPLASTIC POLYESTER, UL 94V-0 DAP MATERIAL AVAILABLE UPON REQUEST

**Contact Code 558** 

CONTACT MATERIAL; COPPER ALLOY CONTACT PLATING: GOLD ON THE MATING AREA, TIN PLATING ON THE CONTACT TAILS, NICKEL UNDERPLATE

## 845/895 SERIES HIGH TEMP CARD EDGE CONNECTOR CONTACT CODE 555,556,558,559,560 DIMENSIONS

YOUR CONNECTION TO QUALITY & SERVICE

Contact Code 559

|   | ACAD REFERENCE NO. 845-ENG-MASTER |                  |  |
|---|-----------------------------------|------------------|--|
|   | DRAWN: R.STA.MONICA               | DATE:MAY.16/2017 |  |
|   | CHECKED:                          | DATE:            |  |
|   | SCALE: 1:1                        | SHEET 2 OF 2     |  |
| D | DRAWING NUMBER                    | ISSUE            |  |