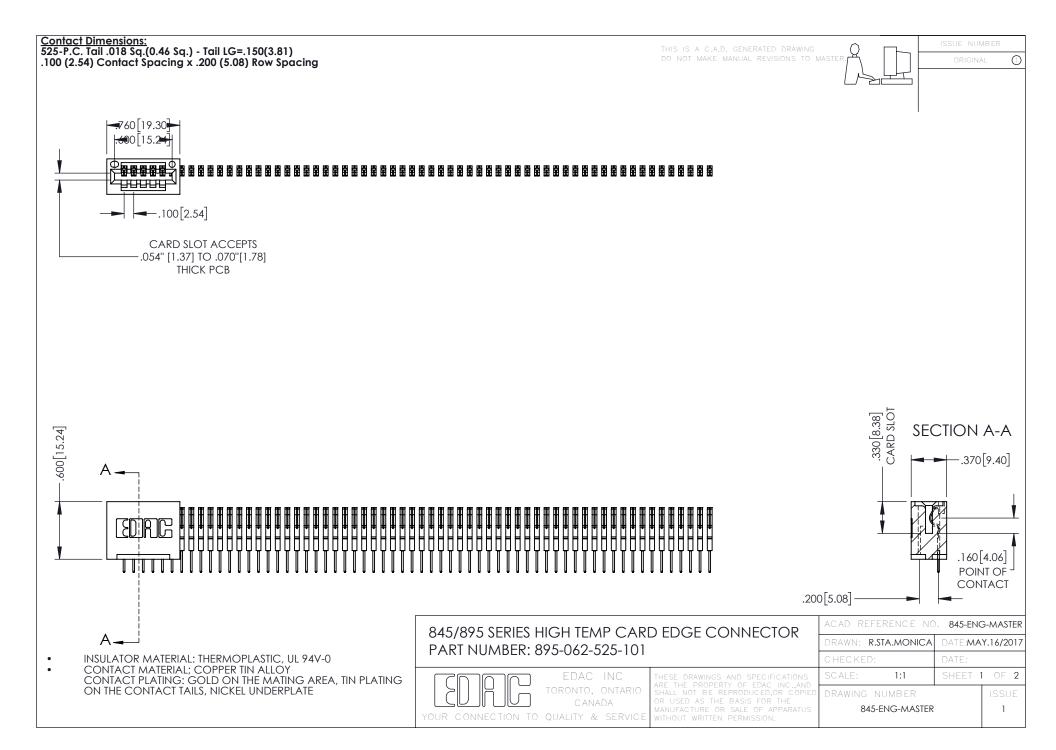

## 845/895 SERIES HIGH TEMP CARD EDGE CONNECTOR CONTACT CODE 555,556,558,559,560 DIMENSIONS

YOUR CONNECTION TO QUALITY & SERVICE

|   | ACAD REFERENCE NO. 845-ENG-MASTER |                  |
|---|-----------------------------------|------------------|
|   | DRAWN: R.STA.MONICA               | DATE:MAY.16/2017 |
|   | CHECKED:                          | DATE:            |
|   | SCALE: 1:1                        | SHEET 2 OF 2     |
| D | DRAWING NUMBER                    | ISSUE            |