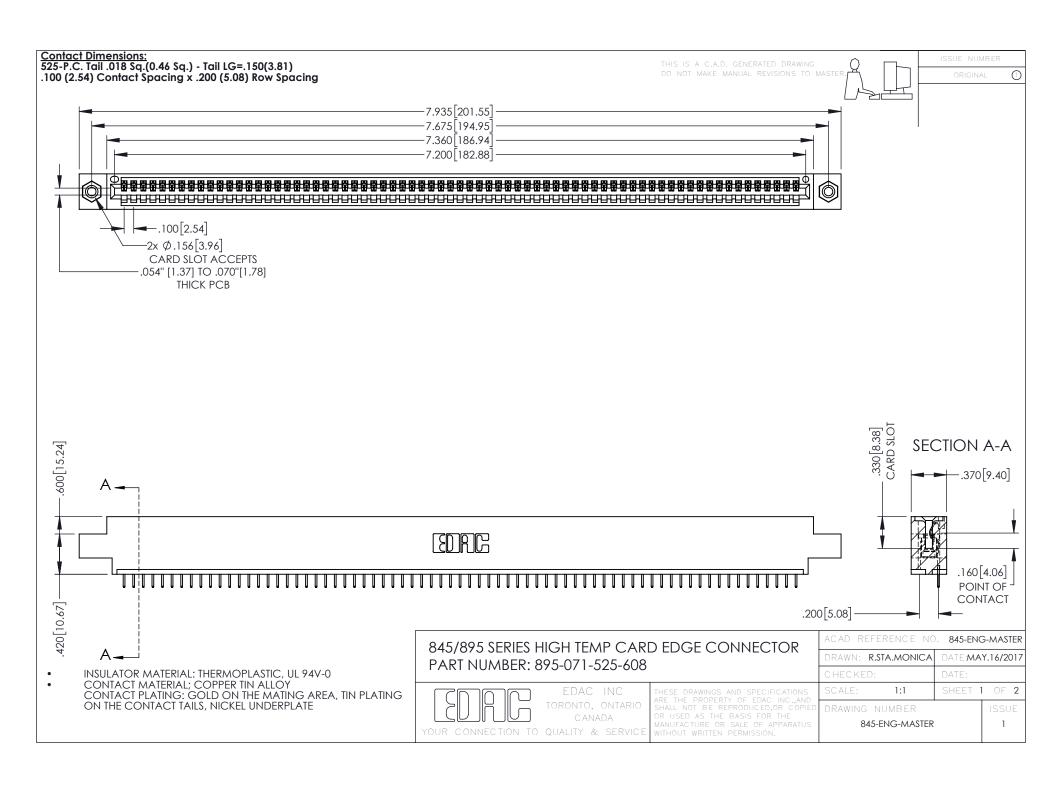

## 845/895 SERIES HIGH TEMP CARD EDGE CONNECTOR CONTACT CODE 555,556,558,559,560 DIMENSIONS

YOUR CONNECTION TO QUALITY & SERVICE

|   | ACAD REFERENCE NO. 845-ENG-MASTER |                  |
|---|-----------------------------------|------------------|
|   | DRAWN: R.STA.MONICA               | DATE:MAY.16/2017 |
|   | CHECKED:                          | DATE:            |
|   | SCALE: 1:1                        | SHEET 2 OF 2     |
| D | DRAWING NUMBER                    | ISSUE            |

845-ENG-MASTER