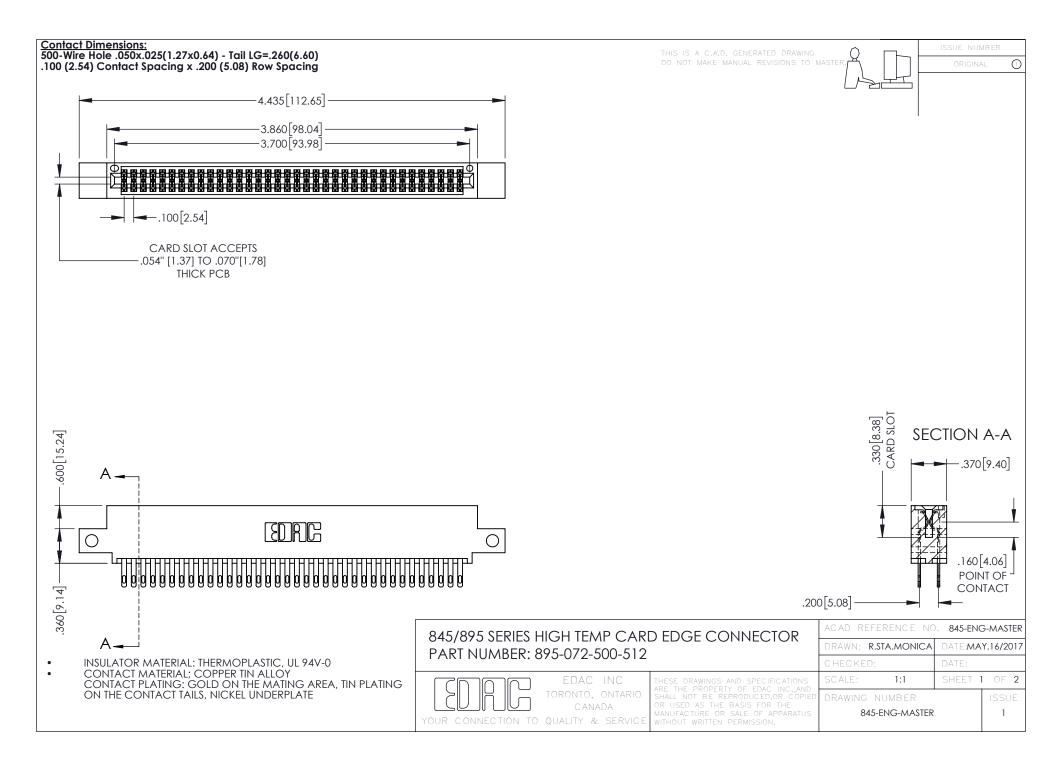

**Contact Code 558** Contact Code 559 Contact Code 560

- INSULATOR MATERIAL: THERMOPLASTIC POLYESTER, UL 94V-0 DAP MATERIAL AVAILABLE UPON REQUEST
- CONTACT MATERIAL; COPPER ALLOY

CONTACT PLATING: GOLD ON THE MATING AREA, TIN PLATING ON THE CONTACT TAILS, NICKEL UNDERPLATE

## 845/895 SERIES HIGH TEMP CARD EDGE CONNECTOR CONTACT CODE 555,556,558,559,560 DIMENSIONS

YOUR CONNECTION TO QUALITY & SERVICE

|   | ACAD REFERENCE NO. 845-ENG-MASTER |                  |
|---|-----------------------------------|------------------|
|   | DRAWN: R.STA.MONICA               | DATE:MAY.16/2017 |
|   | CHECKED:                          | DATE:            |
|   | SCALE: 1:1                        | SHEET 2 OF 2     |
| D | DRAWING NUMBER                    | ISSUE            |

845-ENG-MASTER