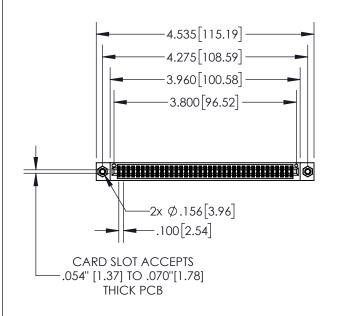

| 845/895 SERIES HIGH TEMP CARD EDGE CONNECTOR |
|----------------------------------------------|
| PART NUMBER: 895-074-523-208                 |

| ACAD REFERENCE NO. 845-ENG-MASTER |                  |  |  |
|-----------------------------------|------------------|--|--|
| DRAWN: R.STA.MONICA               | DATE:MAY.16/2017 |  |  |
| CHECKED:                          | DATE:            |  |  |
| SCALE: 1:2                        | SHEET 1 OF 2     |  |  |
| DRAWING NUMBER                    | ISSUE            |  |  |