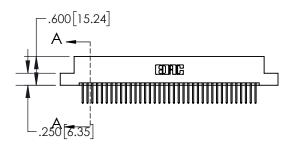

1

| .330[8.38]<br>CARD SLOT |                                   |  |  |
|-------------------------|-----------------------------------|--|--|
| -                       | .370[9.40]                        |  |  |
|                         | SECTION A-A                       |  |  |
| .150 [3.8]              | .160[4.06]<br>POINT OF<br>CONTACT |  |  |
| -                       | 200[5.08]                         |  |  |

845-ENG-MASTER

INSULATOR MATERIAL: THERMOPLASTIC POLYESTER, UL 94V-0 DAP MATERIAL AVAILABLE UPON REQUEST

**Contact Code 558** 

CONTACT MATERIAL; COPPER ALLOY CONTACT PLATING: GOLD ON THE MATING AREA, TIN PLATING ON THE CONTACT TAILS, NICKEL UNDERPLATE

## 845/895 SERIES HIGH TEMP CARD EDGE CONNECTOR CONTACT CODE 555,556,558,559,560 DIMENSIONS

YOUR CONNECTION TO QUALITY & SERVICE

Contact Code 559

|   | ACAD REFERENCE NO   | . 845-ENG-MASTER |
|---|---------------------|------------------|
|   | DRAWN: R.STA.MONICA | DATE:MAY.16/2017 |
|   | CHECKED:            | DATE:            |
|   | SCALE: 1:1          | SHEET 2 OF 2     |
| D | DRAWING NUMBER      | ISSUE            |

Contact Code 560

845-ENG-MASTER