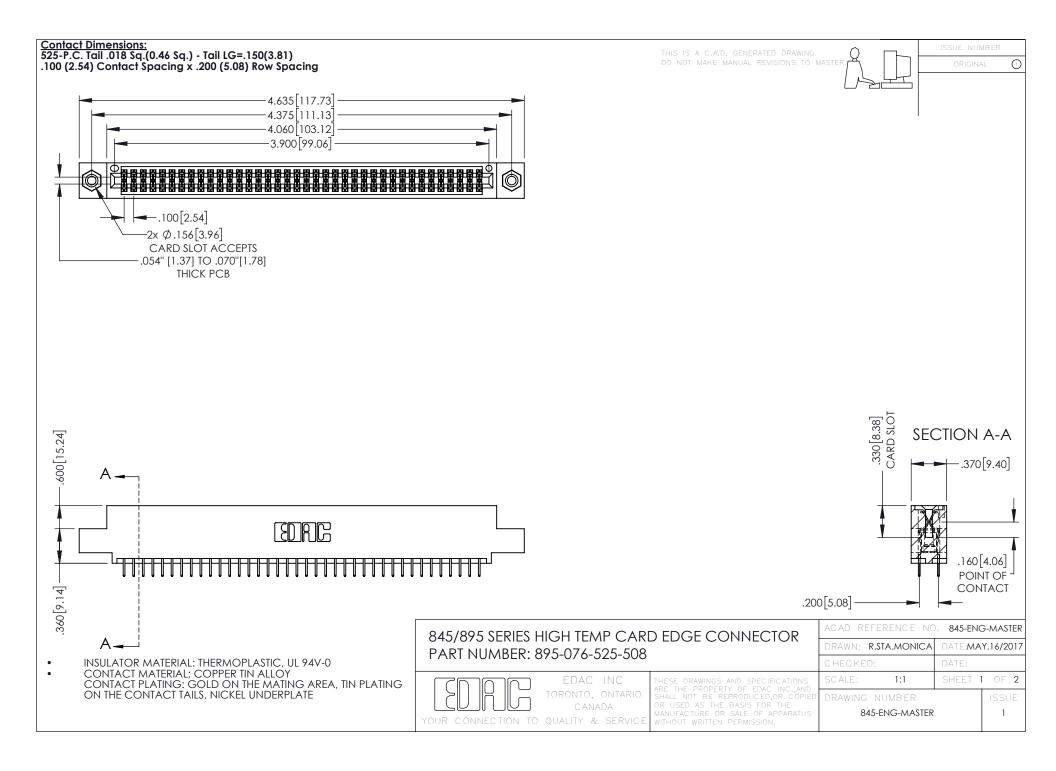

## 845/895 SERIES HIGH TEMP CARD EDGE CONNECTOR CONTACT CODE 555,556,558,559,560 DIMENSIONS

YOUR CONNECTION TO QUALITY & SERVICE

|   | ACAD REFERENCE NO. 845-ENG-MASTER |                  |
|---|-----------------------------------|------------------|
|   | DRAWN: R.STA.MONICA               | DATE:MAY.16/2017 |
|   | CHECKED:                          | DATE:            |
|   | SCALE: 1:1                        | SHEET 2 OF 2     |
| D | DRAWING NUMBER                    | ISSUE            |