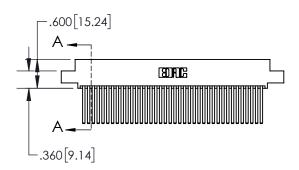

1

| .330[8.38]<br>CARD SLOT     |  |  |  |  |  |  |
|-----------------------------|--|--|--|--|--|--|
|                             |  |  |  |  |  |  |
| .160[4.06] POINT OF CONTACT |  |  |  |  |  |  |
|                             |  |  |  |  |  |  |