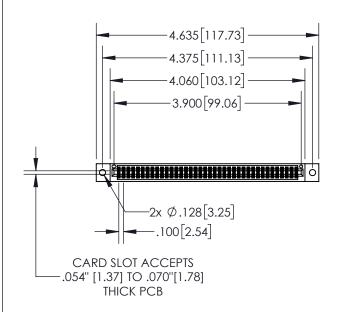

| 845/895 SERIES | HIGH TEMP    | CARD  | EDGE | CONNEC | CTOR |
|----------------|--------------|-------|------|--------|------|
| PART NUMBER    | : 895-076-54 | 4-502 |      |        |      |

|   | ACAD REFERENCE NO   | . 845-ENG-MASTER |
|---|---------------------|------------------|
|   | DRAWN: R.STA.MONICA | DATE:MAY.16/2017 |
|   | CHECKED:            | DATE:            |
|   | SCALE: 1:2          | SHEET 1 OF 2     |
| 0 | DRAWING NUMBER      | ISSUE            |

845-ENG-MASTER

INSULATOR MATERIAL: THERMOPLASTIC POLYESTER, UL 94V-0 DAP MATERIAL AVAILABLE UPON REQUEST

**Contact Code 558** 

CONTACT MATERIAL; COPPER ALLOY CONTACT PLATING: GOLD ON THE MATING AREA, TIN PLATING ON THE CONTACT TAILS, NICKEL UNDERPLATE