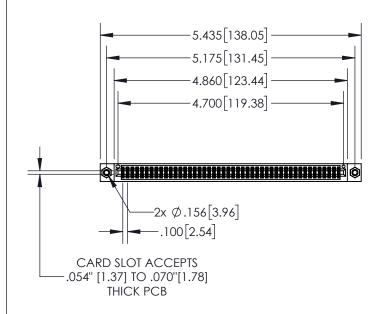

## **Contact Dimensions:**

555-Extender Board Bend (Code 500 Contacts)
See Sheet 2 for Contact Code 555, 556, 558, 559, 560 Dimensions

- 845/895 SERIES HIGH TEMP CARD EDGE CONNECTOR PART NUMBE
- CONTACT MATERIAL; COPPER TIN ALLOY
  CONTACT PLATING: GOLD ON THE MATING AREA, TIN PLATING
  ON THE CONTACT TAILS, NICKEL UNDERPLATE

INSULATOR MATERIAL: THERMOPLASTIC, UL 94V-0

| .330[8.38]<br>CARD SLOT     |  |  |  |  |
|-----------------------------|--|--|--|--|
| 370[9.40]<br>SECTION A-A    |  |  |  |  |
| .160[4.06] POINT OF CONTACT |  |  |  |  |
| 200[5.08]                   |  |  |  |  |