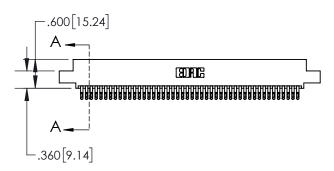

INSULATOR MATERIAL: THERMOPLASTIC, UL 94V-0

| .330[8.38]<br>CARD SLOT     |  |  |  |  |
|-----------------------------|--|--|--|--|
| 370[9.40]<br>SECTION A-A    |  |  |  |  |
| .160[4.06] POINT OF CONTACT |  |  |  |  |
| 200[5.08]                   |  |  |  |  |