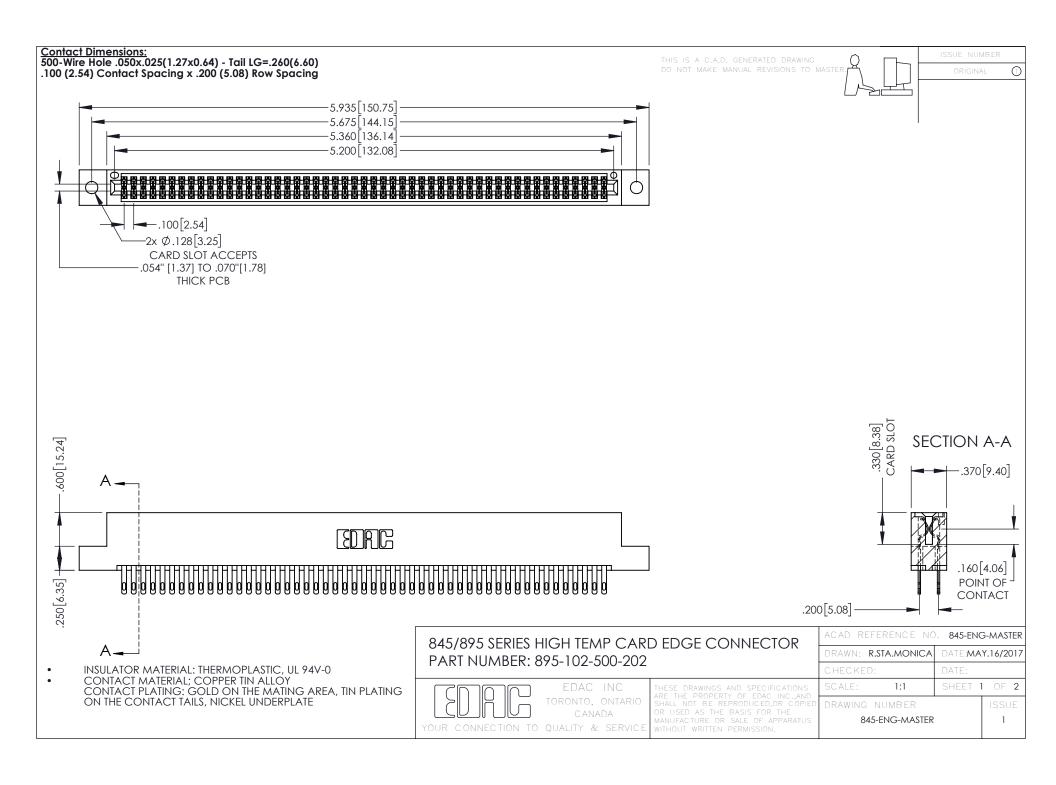

- INSULATOR MATERIAL: THERMOPLASTIC POLYESTER, UL 94V-0 DAP MATERIAL AVAILABLE UPON REQUEST
- CONTACT MATERIAL; COPPER ALLOY

**Contact Code 558** 

CONTACT PLATING: GOLD ON THE MATING AREA, TIN PLATING ON THE CONTACT TAILS, NICKEL UNDERPLATE

## 845/895 SERIES HIGH TEMP CARD EDGE CONNECTOR CONTACT CODE 555,556,558,559,560 DIMENSIONS

YOUR CONNECTION TO QUALITY & SERVICE

Contact Code 559

|   | ACAD REFERENCE NO   | . 845-ENG-MASTER |
|---|---------------------|------------------|
|   | DRAWN: R.STA.MONICA | DATE:MAY.16/2017 |
|   | CHECKED:            | DATE:            |
|   | SCALE: 1:1          | SHEET 2 OF 2     |
| D | DRAWING NUMBER      | ISSUE            |

Contact Code 560

845-ENG-MASTER