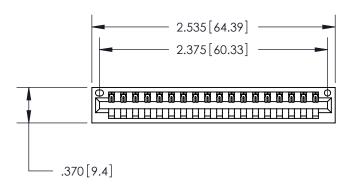

<u>Contact Dimensions:</u> 541-Wire Wrap .025 Sq. (0.64 Sq.) - Tail LG. =.750 (19.05) .125 (3.18) Contact Spacing x .250 (6.35) Row Spacing

- INSULATOR MATERIAL: THERMOPLASTIC POLYESTER, UL 94V-0 CONTACT MATERIAL; COPPER, NICKEL, TIN ALLOY CA-725 CONTACT PLATING: GOLD ON THE MATING AREA, TIN-LEAD
  - ON THE CONTACT TAILS, NICKEL UNDERPLATE

THIS IS A C.A.D. GENERATED DRAWING DO NOT MAKE MANUAL REVISIONS TO MASTER.

1

| 846/896 SERIES HIGH TEMP CARD EDGE CONNECTO | R |
|---------------------------------------------|---|
| PART NUMBER: 896-018-541-101                |   |