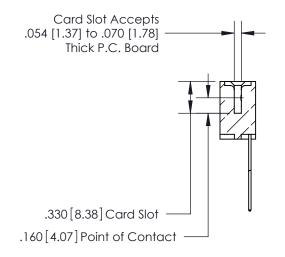

.165[4.19] .375 [9.54] .125(3.18) to .210(5.33) .125(3.18) to .210(5.33)

**Contact Code 558** 

**Contact Code 559** 

**Contact Code 560** 

INSULATOR MATERIAL: THERMOPLASTIC POLYESTER, UL 94V-0 CONTACT MATERIAL; COPPER, NICKEL, TIN ALLOY CA-725 CONTACT PLATING: GOLD ON THE MATING AREA, TIN-LEAD ON THE CONTACT TAILS, NICKEL UNDERPLATE

## 846/896 SERIES HIGH TEMP CARD EDGE CONNECTOR CONTACT CODE 555,556,558,559,560 DIMENSIONS

YOUR CONNECTION TO QUALITY & SERVICE

**EDAC INC** TORONTO, ONTARIO CANADA

THESE DRAWINGS AND SPECIFICATIONS ARE THE PROPERTY OF EDAC INC.,AND SHALL NOT BE REPRODUCED, OR COPIED OR USED AS THE BASIS FOR THE MANUFACTURE OR SALE OF APPARATUS WITHOUT WRITTEN PERMISSION.