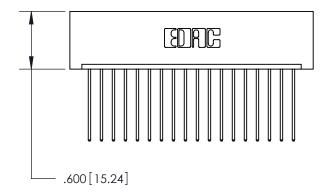

<u>Contact Dimensions:</u> 541-Wire Wrap .025 Sq. (0.64 Sq.) - Tail LG. =.750 (19.05) .125 (3.18) Contact Spacing x .250 (6.35) Row Spacing

- INSULATOR MATERIAL: THERMOPLASTIC POLYESTER, UL 94V-0 CONTACT MATERIAL; COPPER, NICKEL, TIN ALLOY CA-725 CONTACT PLATING: GOLD ON THE MATING AREA, TIN-LEAD
  - ON THE CONTACT TAILS, NICKEL UNDERPLATE

THIS IS A C.A.D. GENERATED DRAWING DO NOT MAKE MANUAL REVISIONS TO MASTER.

1

| 846/896 SERIES HIGH TEMP CARD EDGE CONNECTO | R |
|---------------------------------------------|---|
| PART NUMBER: 896-018-541-101                |   |