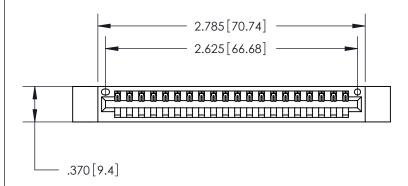

ISSUE NUMBER

ORIGINAL

.600 [15.24]

> 846/896 SERIES HIGH TEMP CARD EDGE CONNECTOR PART NUMBER: 896-020-540-612

YOUR CONNECTION TO QUALITY & SERVICE

**EDAC INC** TORONTO, ONTARIO CANADA

THESE DRAWINGS AND SPECIFICATIONS ARE THE PROPERTY OF EDAC INC.,AND SHALL NOT BE REPRODUCED, OR COPIED OR USED AS THE BASIS FOR THE MANUFACTURE OR SALE OF APPARATUS WITHOUT WRITTEN PERMISSION.

<u>Contact Dimensions:</u> 540-Wire Wrap .025 Sq. (0.64 Sq.) - Tail LG. =.560 (14.22) .125 (3.18) Contact Spacing x .250 (6.35) Row Spacing

THIS IS A C.A.D. GENERATED DRAWING DO NOT MAKE MANUAL REVISIONS TO MASTER.