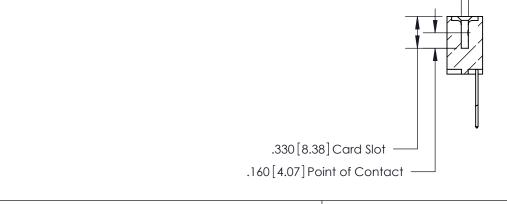

Card Slot Accepts .054 [1.37] to .070 [1.78] Thick P.C. Board

| • | INSULATOR MATERIAL: THERMOPLASTIC POLYESTER, UL 94V-0 |
|---|-------------------------------------------------------|
| • | CONTACT MATERIAL; COPPER, NICKEL, TIN ALLOY CA-725    |

1

.060 [1.52] .125(3.18) to .210(5.33) **Outside Tails** .125(3.18) to .210(5.33) **Outside Tails** 

**Contact Code 560** 

INSULATOR MATERIAL: THERMOPLASTIC POLYESTER, UL 94V-0 CONTACT MATERIAL; COPPER, NICKEL, TIN ALLOY CA-725 CONTACT PLATING: GOLD ON THE MATING AREA, TIN-LEAD ON THE CONTACT TAILS, NICKEL UNDERPLATE